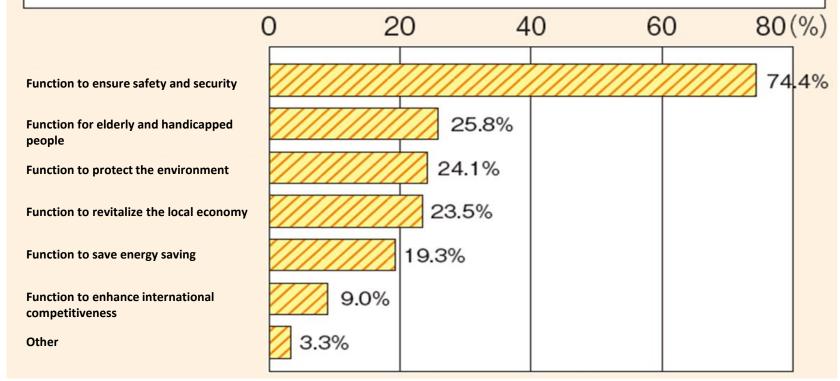

## Functions expected from social capital

## Detailed Information of the figure on the previous page

| Title on the previous page            |                           | Functions expected from social capital                                                                                                                                                                 |
|---------------------------------------|---------------------------|--------------------------------------------------------------------------------------------------------------------------------------------------------------------------------------------------------|
| Point of displayed contents           |                           | "Functions expected from social capital" is the most prominent answer.                                                                                                                                 |
|                                       |                           |                                                                                                                                                                                                        |
| Details<br>of the<br>source           | Name of the source        | Ministry of Land, Infrastructure, Transport and Tourism (MLIT) "WHITE<br>PAPER ON LAND, INFRASTRUCTURE AND TRANSPORT IN JAPAN, 2011"<br>Chart 43 of Part 1, Chapter 1, Section 2 <jury 201="">"</jury> |
|                                       | Title                     | Functions to ensure from social capital                                                                                                                                                                |
|                                       | URL                       | http://www.mlit.go.jp/english/white-paper/2011.pdf                                                                                                                                                     |
| Details<br>of the<br>original<br>data | Name of the original data | MLIT "Public awareness survey" (materials is unspecified online)                                                                                                                                       |
|                                       | Title                     |                                                                                                                                                                                                        |
|                                       | URL                       |                                                                                                                                                                                                        |
| Keywords                              |                           | Awareness survey, Public awareness                                                                                                                                                                     |