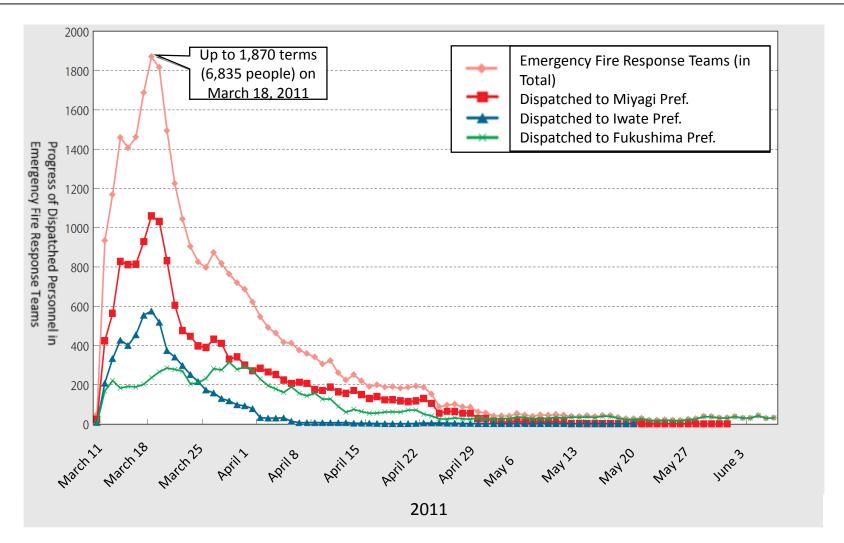

## Changes in Number of Dispatched Personnel in Emergency Fire Response Teams in the Aftermath of Great East Japan Earthquake (from March 11 to June 6, 2011)

Note: This indicates the number of dispatched emergency fire response teams in total for the Great East Japan Earthquake and the number of those dispatched to the Iwate, Miyagi, and Fukushima Prefectures.

## Detailed Information of the figure on the previous page

| Title on the previous page  |                    | Changes in Number of Dispatched Personnel in Emergency Fire Response Teams in the Aftermath of Great East Japan Earthquake (from March 11 to June 6, 2011) |
|-----------------------------|--------------------|------------------------------------------------------------------------------------------------------------------------------------------------------------|
| Point of displayed contents |                    | At its peak on March 18, the number of dispatched personnel reached 6,835 people, who were part of 1,870 emergency fire response teams.                    |
| Details<br>of the<br>source | Name of the source | Fire and Disaster Management Agency, "Archives of Great East Japan Earthquake", Figure 4, 6-5 < September 2012> (in Japanese)                              |
|                             | Title              | Changes in Number of Dispatched Personnel in Emergency Fire Response Teams in the Aftermath of Great East Japan Earthquake (from March 11 to June 6, 2011) |
|                             | URL                | http://www.fdma.go.jp/bn/higaihou/pdf/jishin/146.pdf                                                                                                       |
| Keywords                    |                    | Emergency fire response teams, Dispatch, Headcount                                                                                                         |