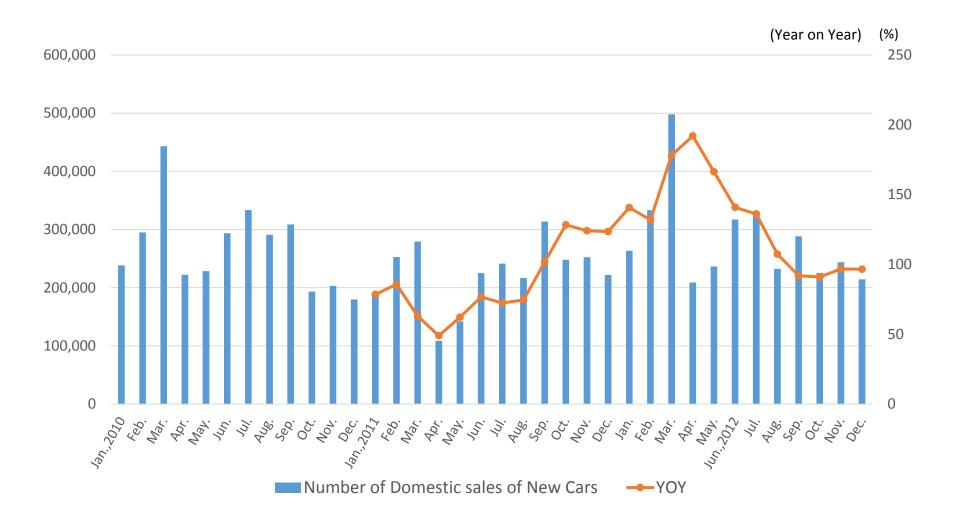

## Changes in the Number of Domestic Sales of New Cars

Source: The Japan Automobile Dealers Association, "Yearly Statistical Data Regarding Number of Sales of New Cars by Year: Newly Registered Cars in Total by year"

## Detailed Information of the figure on the previous page

| Title on the previous page  |                    | Changes in the Number of Domestic Sales of New Cars                                                                                                                           |
|-----------------------------|--------------------|-------------------------------------------------------------------------------------------------------------------------------------------------------------------------------|
| Point of displayed contents |                    | Year on year, domestic sales of new cars decreased from May<br>to August in 2011 in the aftermath of the Great East Japan<br>Earthquake.                                      |
|                             |                    |                                                                                                                                                                               |
| Details<br>of the<br>source | Name of the source | Japan Automobile Dealers Association, "Yearly Statistical Data<br>Regarding the Number of Sales of New Cars by Year: Newly<br>Registered Cars in Total by year" (in Japanese) |
|                             | Title              | Newly Registered Cars in Total                                                                                                                                                |
|                             | URL                | http://www.jada.or.jp/contents/data/type/index01.html                                                                                                                         |
| Keywords                    |                    | New domestic cars, Sales                                                                                                                                                      |