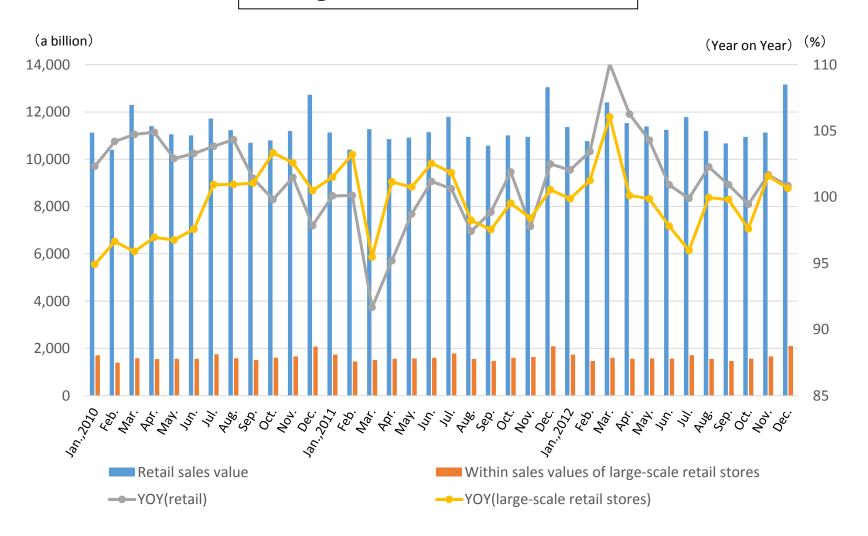

## Changes in Retail Sales Value

Note: Large-scale retail stores indicates department stores and supermarkets.

Source: The Ministry of Economy, Trade and Industry, "Results of Current Survey on Commerce: List of Statistical Tables (Annual Report)."

## Detailed Information of the figure on the previous page

| Title on the previous page  |                    | Changes in Retail Sales Value                                                                                                                                                                                                                                                           |
|-----------------------------|--------------------|-----------------------------------------------------------------------------------------------------------------------------------------------------------------------------------------------------------------------------------------------------------------------------------------|
| Point of displayed contents |                    | <ul> <li>Retail sales declined in March 2011 in the aftermath of the Great         East Japan Earthquake.         Large-scale retail stores saw significant decreases.     </li> </ul>                                                                                                  |
| Details<br>of the<br>source | Name of the source | Ministry of Economy, Trade and Industry, "Results of Current Survey on Commerce: List of Statistical Tables (Annual Report, 2010–2012)." (in Japanese)                                                                                                                                  |
|                             | Title              | <ul> <li>"Commercial Sales Value by Type of Business and Percentage Change from the Same Month/Term of the Previous Year"</li> <li>"Large-Scale Wholesale Sales Value by Goods and Percentage Change from the Same Month/Term of the Previous Year"</li> </ul>                          |
|                             | URL                | (2009) http://www.meti.go.jp/statistics/tyo/syoudou/result/h21_2.html (2010) http://www.meti.go.jp/statistics/tyo/syoudou/result/h22_2.html (2011) http://www.meti.go.jp/statistics/tyo/syoudou/result/h23_2.html (2012) http://www.meti.go.jp/statistics/tyo/syoudou/result/h24_2.html |
| Keywords                    |                    | Retail Sales Value, Sales Value of Large-Scale Retail Stores                                                                                                                                                                                                                            |