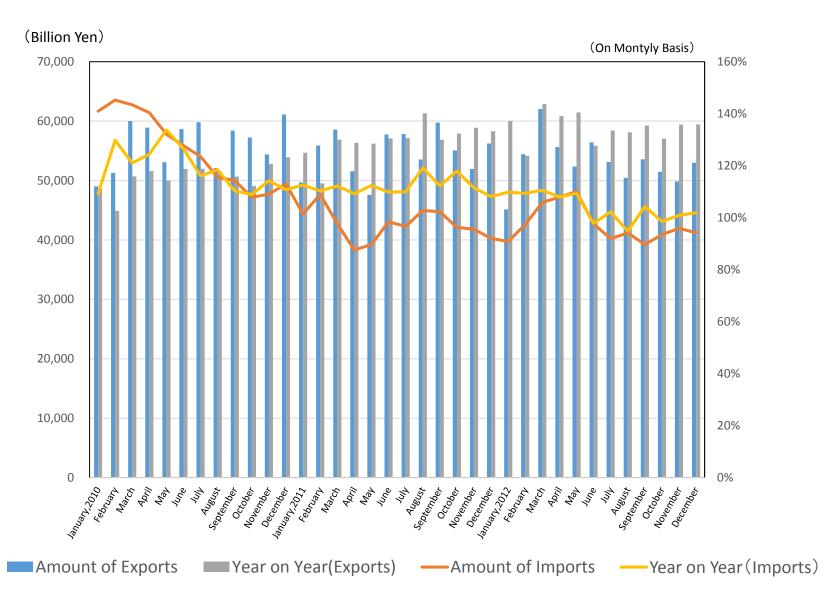

## Changes in Imports/Exports

Source: The Ministry of Finance, "Trade Statistics of Japan."

## Detailed Information of the figure on the previous page

| Title on the previous page  |                    | Changes in Imports/Exports                                                                                                                                                                                               |
|-----------------------------|--------------------|--------------------------------------------------------------------------------------------------------------------------------------------------------------------------------------------------------------------------|
| Point of displayed contents |                    | <ul> <li>The amount of exports decreased by about 10% year on year in April and March of 2011 in the aftermath of the Great East Japan Earthquake.</li> <li>There was little change in the amount of imports.</li> </ul> |
|                             |                    |                                                                                                                                                                                                                          |
| Details<br>of the<br>source | Name of the source | Ministry of Finance, "Trade Statistics of Japan," 2015 (in Japanese)                                                                                                                                                     |
|                             | Title              | Changes in Imports/Exports (on a worldwide, monthly basis)                                                                                                                                                               |
|                             | URL                | http://www.customs.go.jp/toukei/suii/html/data/d41ma.csv                                                                                                                                                                 |
| Keywords                    |                    | Amount of exports, Amount of imports, Year on Year                                                                                                                                                                       |