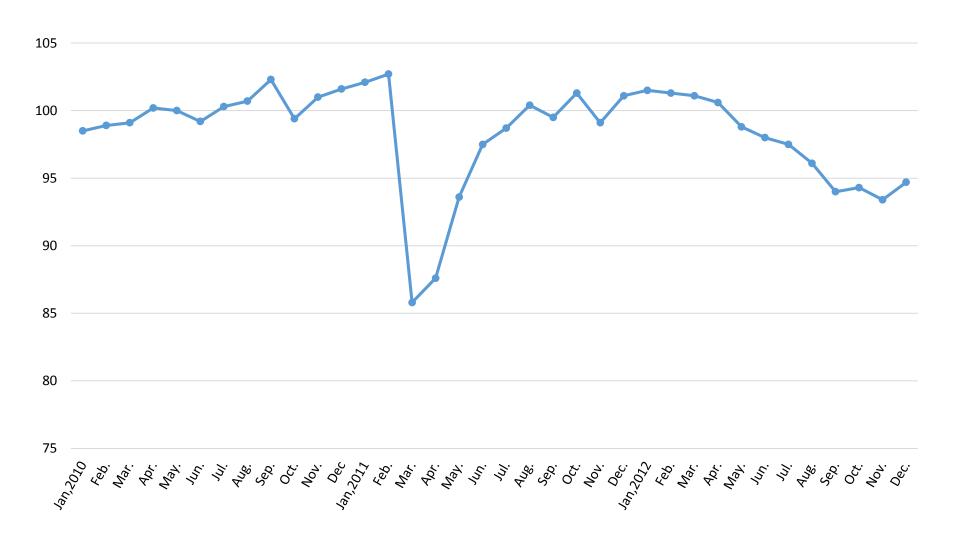

## Changes in the Industrial Production Index

Note: The average is based on 100 in 2010.

Source: The Ministry of Economy, Trade and Industry, "Indices of industrial Production, Shipment, Inventory, and Inventory Ratio"

## Detailed Information of the figure on the previous page

| Title on the previous page  |                    | Changes in the Industrial Production Index                                                                                                                                                                                           |
|-----------------------------|--------------------|--------------------------------------------------------------------------------------------------------------------------------------------------------------------------------------------------------------------------------------|
| Point of displayed contents |                    | <ul> <li>The index slumped significantly in March and April of 2011 in the aftermath of the Great East Japan Earthquake.</li> <li>It gradually recovered in May, and was back to the level of the average in August 2010.</li> </ul> |
| Details<br>of the<br>source | Name of the source | Ministry of Economy, Trade and Industry, "Indices of Industrial Production, Shipment, Inventory, and Inventory Ratio," 2015 (in Japanese)                                                                                            |
|                             | Title              | Production, Shipment, Inventory Ratio by Industry (Monthly) Index, Seasonally Adjusted                                                                                                                                               |
|                             | URL                | http://www.meti.go.jp/statistics/tyo/iip/b2010_result-2.html                                                                                                                                                                         |
| Keywords                    |                    | Industrial Production Index                                                                                                                                                                                                          |