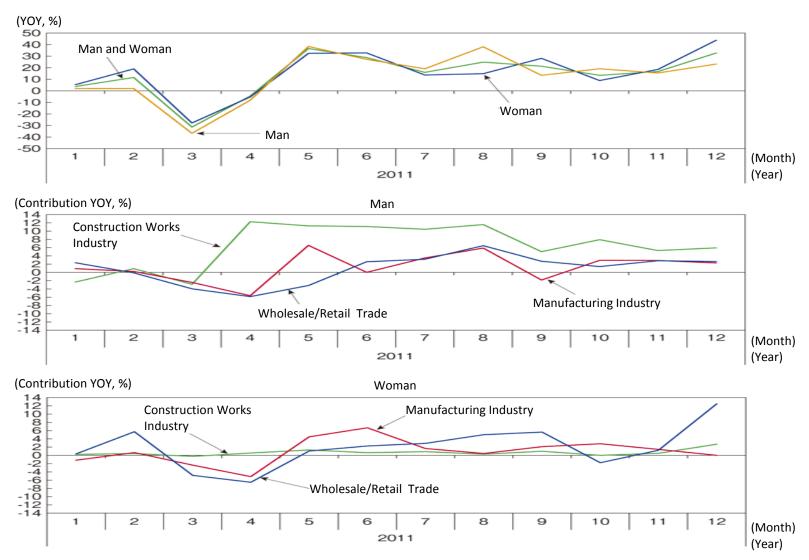

## Analysis of Contribution by Employment Numbers and Gender Year-on-Year in Iwate Prefecture

Note: The original data of this chart is provided by Ministry of Health, Labour, and Welfare "Report on Employment Service" Source: This revised title is based on the Cabinet Office "Annual Report on the Japanese Economy and Public Finance 2012"

## Detailed Information of the figure on the previous page

| Title on the previous page            |                           | Analysis of Contribution by Employment Numbers and Gender Year-on-Year in Iwate Prefecture                                                                                                                                                                                                                                                                                                                                                                                                                                                                                                                                                                                                                                                                                                                                                                                                                                                                                                                          |
|---------------------------------------|---------------------------|---------------------------------------------------------------------------------------------------------------------------------------------------------------------------------------------------------------------------------------------------------------------------------------------------------------------------------------------------------------------------------------------------------------------------------------------------------------------------------------------------------------------------------------------------------------------------------------------------------------------------------------------------------------------------------------------------------------------------------------------------------------------------------------------------------------------------------------------------------------------------------------------------------------------------------------------------------------------------------------------------------------------|
| Point of displayed contents           |                           | Getting a job mainly among man to industry of construction business rose sharply.                                                                                                                                                                                                                                                                                                                                                                                                                                                                                                                                                                                                                                                                                                                                                                                                                                                                                                                                   |
| Details<br>of the<br>source           | Name of the source        | Cabinet Office "Annual Report on the Japanese Economy and Public Finance 2012" Figure 2-1 of Chapter 2, Section 2, column <july, 2012=""> (in Japanese)</july,>                                                                                                                                                                                                                                                                                                                                                                                                                                                                                                                                                                                                                                                                                                                                                                                                                                                     |
|                                       | Title                     | Analysis of Contribution by Employment Numbers and Gender Year-on-Year in Iwate Prefecture                                                                                                                                                                                                                                                                                                                                                                                                                                                                                                                                                                                                                                                                                                                                                                                                                                                                                                                          |
|                                       | URL                       | http://www5.cao.go.jp/j-j/wp/wp-je12/pdf/p02021_2.pdf                                                                                                                                                                                                                                                                                                                                                                                                                                                                                                                                                                                                                                                                                                                                                                                                                                                                                                                                                               |
| Details<br>of the<br>original<br>data | Name of the original data | Similar data is provided by Ministry of Health , Labour, and Welfare "Report on Employment Service" (Monthly). (in Japanese) (The source of the original data is unidentified)                                                                                                                                                                                                                                                                                                                                                                                                                                                                                                                                                                                                                                                                                                                                                                                                                                      |
|                                       | Title                     |                                                                                                                                                                                                                                                                                                                                                                                                                                                                                                                                                                                                                                                                                                                                                                                                                                                                                                                                                                                                                     |
|                                       | URL                       | January, 2011: http://www.mhlw.go.jp/stf/houdou/2r985200000137pd-img/2r985200000137un.pdf February, 2011: http://www.mhlw.go.jp/stf/houdou/2r985200000154nq-img/2r985200000154t1.pdf March, 2011: http://www.mhlw.go.jp/stf/houdou/2r9852000001a00i-img/2r9852000001a05t.pdf April, 2011: http://www.mhlw.go.jp/stf/houdou/2r9852000001czhw-att/2r9852000001czn7.pdf May, 2011: http://www.mhlw.go.jp/stf/houdou/2r9852000001g8xs-att/2r9852000001g931.pdf June, 2011: http://www.mhlw.go.jp/stf/houdou/2r9852000001jk7d-att/2r9852000001jkcm.pdf July, 2011: http://www.mhlw.go.jp/stf/houdou/2r9852000001md0z-att/2r9852000001md68.pdf August, 2011: http://www.mhlw.go.jp/stf/houdou/2r9852000001pbwp-att/2r9852000001pc1y.pdf September, 2011: http://www.mhlw.go.jp/stf/houdou/2r9852000001vpvk-att/2r9852000001vq0t.pdf November, 2011: http://www.mhlw.go.jp/stf/houdou/2r9852000001yp1j-att/2r9852000001yp6s.pdf December, 2011: http://www.mhlw.go.jp/stf/houdou/2r98520000020x6j-att/2r98520000020xbs.pdf |
| Keywords                              |                           | Iwate Prefecture, Men and Women, Employment Numbers, Construction Works Industry, Wholesale/Retail Trade, Manufacturing Industry                                                                                                                                                                                                                                                                                                                                                                                                                                                                                                                                                                                                                                                                                                                                                                                                                                                                                    |