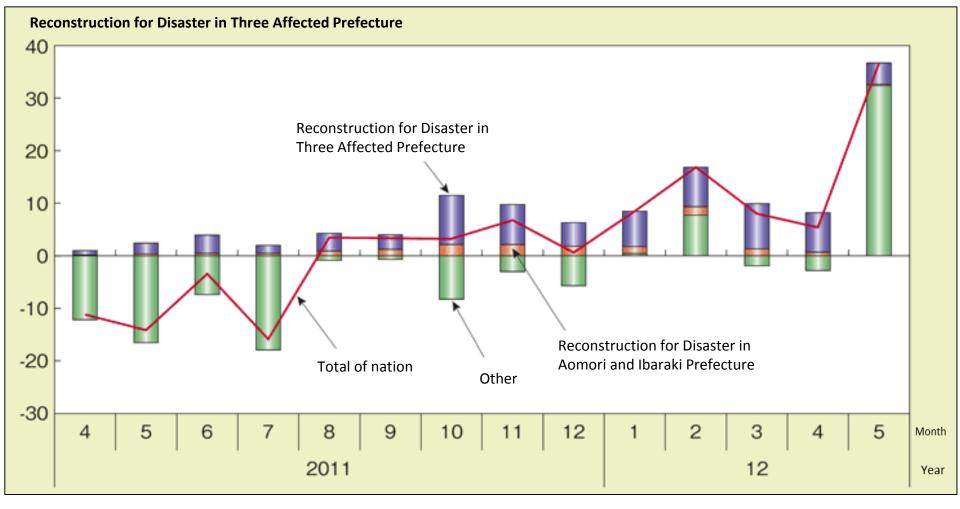

## Changes of Amount for Public Works Projects and Contribution Works for Disaster Recovery in Affected Prefectures

## Detailed Information of the figure on the previous page

| Title on the previous page            |                           | Changes of Amount for Public Works Projects and Contribution Works for Disaster Recovery in Affected Prefectures                         |
|---------------------------------------|---------------------------|------------------------------------------------------------------------------------------------------------------------------------------|
| Point of displayed contents           |                           | Disaster recovery in affected areas was tangible in the summer of 2011.                                                                  |
|                                       |                           |                                                                                                                                          |
| Details<br>of the<br>source           | Name of the source        | Cabinet Office "Annual Report on the Japanese Economy and Public Finance 2012" Figure of Chapter 1 Section 1 1(3) 1-1-8 (in Japanese)    |
|                                       | Title                     | Changes of Amount for Public Works Projects and Contribution Works for Disaster Recovery in Affected Prefectures <july, 2012=""></july,> |
|                                       | URL                       | http://www5.cao.go.jp/j-j/wp/wp-je12/pdf/p02011_2.pdf                                                                                    |
| Details<br>of the<br>original<br>data | Name of the original data | Japan Housing Finance Agency "Fact-finding survey of borrowers of private-sector housing loans (second round)" (Monthly) (in Japanese)   |
|                                       | URL                       | https://www.ejcs.co.jp/report/stats.html                                                                                                 |
| Keywords                              |                           | Affected area, Public works project, Contract, Amount of money,<br>Contribution                                                          |