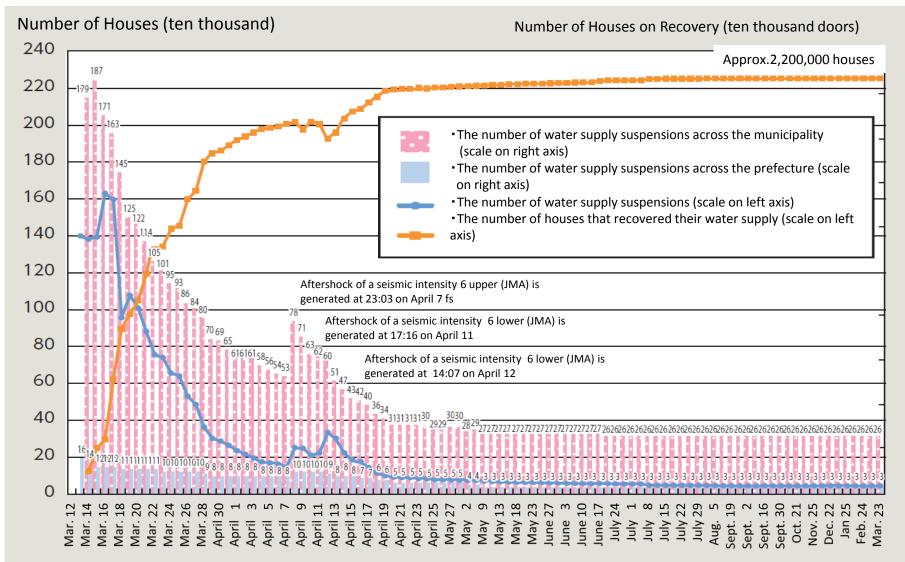

## Status of the Recovery of Water Services after the Great East Japan Earthquake

Note: As of June 30, 2012

Source: This figure is provided by the part of the figure of extra 1-1-4, Part 2, Special Edition Part 1, section 1 of the Ministry of Health, Labour and Welfare 'Annual Health, Labour and Welfare Report 2011-2012'

## Detailed Information of the figure on the previous page

| Title on the previous page            |                           | Status of the Recovery of Water Services after the Great East Japan Earthquake                                                                                                                                              |
|---------------------------------------|---------------------------|-----------------------------------------------------------------------------------------------------------------------------------------------------------------------------------------------------------------------------|
| Point of displayed contents           |                           | <ul> <li>Water supply was suspended to 2,300,000 houses in 19 prefectures<br/>(except the Restricted Area near the nuclear accident)</li> <li>Recovery of services was nearly complete by the beginning of July.</li> </ul> |
| Details<br>of the<br>source           |                           | This figure is taken from a part of Figure extra 1-1-4, Special Edition 1,                                                                                                                                                  |
|                                       | Name of the source        | Part 2 of the Ministry of Health, Labour Welfare "Annual Health, Labour and Welfare Report 2011-2012" 265page <august, 2012=""> (in Japanese)</august,>                                                                     |
|                                       | Title                     | Status of the Recovery of Water Services after the Great East Japan Earthquake                                                                                                                                              |
|                                       | URL                       | http://www.mhlw.go.jp/wp/hakusyo/kousei/12/dl/2-00-1.pdf                                                                                                                                                                    |
| Details<br>of the<br>original<br>data | Name of the original data | Headquarters for Disaster Control Report <september 2011="" 9,=""> (in Japanese)</september>                                                                                                                                |
|                                       | Title                     | Water supply (suspension of water supply)(MHLW as of March 23, 2012 PM11:00)                                                                                                                                                |
|                                       | URL                       | http://www.bousai.go.jp/2011daishinsai/index.html                                                                                                                                                                           |
| Keywords                              |                           | Water supply, Suspension of water supply, Infrastructure, Lifeline                                                                                                                                                          |