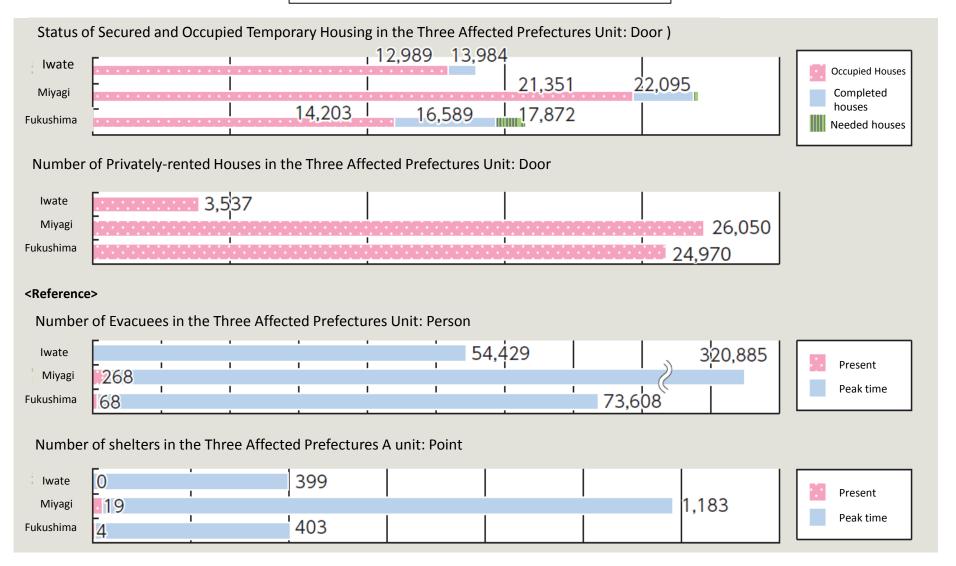

## Securing of house

Note: The number of evacuees indicates the people evacuated to the shelter of cities, towns and villages (summary by Disaster Management Headquarters as of November 1).

Source: Ministry of Health, Labour and Welfare "Annual Health, Labour and Welfare Report 2011-2012"

## Detailed Information of the figure on the previous page

| Title on the previous page            |                           | Securing of house                                                                                                                                                                 |
|---------------------------------------|---------------------------|-----------------------------------------------------------------------------------------------------------------------------------------------------------------------------------|
| Point of displayed contents           |                           | Under the Disaster Relief Act, the Government offered financial support to set up temporary emergency housing.                                                                    |
| Details<br>of the<br>source           | Name of the source        | Ministry of Health, Labour and Welfare "Annual Health, Labour and Welfare Report 2011-2012" Figure Extra 1-1-3 of Part2, Special Edition 1 Secton1 < August, 2012 > (in Japanese) |
|                                       | Title                     | Securing of house                                                                                                                                                                 |
|                                       | URL                       | http://www.mhlw.go.jp/wp/hakusyo/kousei/12/dl/2-00-1.pdf                                                                                                                          |
| Details<br>of the<br>original<br>data | Name of the original data | Summary by Disaster Management Headquarters as of November 1 2011 (in Japanese)                                                                                                   |
|                                       | URL                       | http://www.bousai.go.jp/2011daishinsai/                                                                                                                                           |
| Keywords                              |                           | Temporary housing, Evacuee, Shelter                                                                                                                                               |