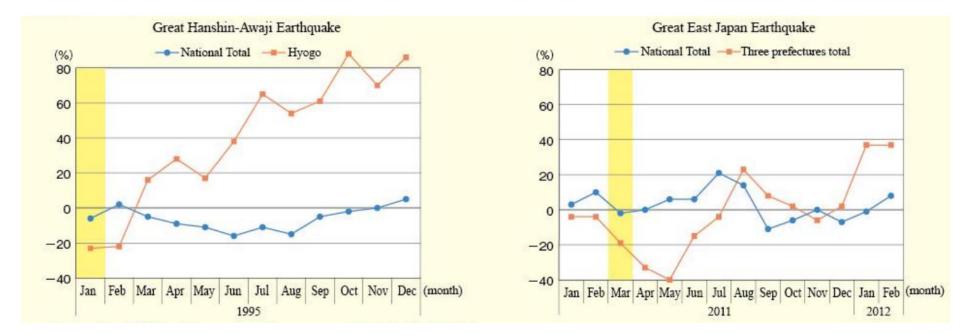

## Changes in the Number of New Housing Constructions (over the same month of the previous year) (Great Hanshin-Awaji Earthquake, Great East Japan Earthquake)

Note: The original data of this figure is provided by the Ministry of Land, Infrastructure, Transport and Tourism, "Research on New Housing Construction Statistics."

## Detailed Information of the figure on the previous page

| Title on the previous page            |                           | Changes in the Number of New Housing Constructions (over the same month of the previous year) (Great Hanshin-Awaji Earthquake, Great East Japan Earthquake)                                                                                                                                                             |
|---------------------------------------|---------------------------|-------------------------------------------------------------------------------------------------------------------------------------------------------------------------------------------------------------------------------------------------------------------------------------------------------------------------|
| Point of displayed contents           |                           | <ul> <li>The number of New housing construction increased significantly in Hyogo<br/>Prefecture after the Great Hanshin-Awaji Earthquake.</li> <li>In the Great East Japan Earthquake, the number had been increased over the<br/>summer year on year, there is no finding s of the large growth afterwards.</li> </ul> |
| Details<br>of the<br>source           | Name of the source        | Ministry of Land, Infrastructure, Transport and Tourism, "White Paper on Land,<br>Infrastructure, Transport and Tourism in Japan 2011", Chart 84 of Part 1, Chapter<br>1, Section 1, Reference 1 < July 2012>                                                                                                           |
|                                       | Title                     | Changes in the Number of New Housing Constructions<br>(over the same month of the previous year)                                                                                                                                                                                                                        |
|                                       | URL                       | http://www.mlit.go.jp/english/white-paper/2011.pdf                                                                                                                                                                                                                                                                      |
| Details<br>of the<br>original<br>data | Name of the original data | Ministry of Land, Infrastructure, Transport and Tourism, "Research on New Housing Construction Statistics" (in Japanese)                                                                                                                                                                                                |
|                                       | Title                     | Number of building Construction Commencement                                                                                                                                                                                                                                                                            |
|                                       | URL                       | http://www.mlit.go.jp/sogoseisaku/jouhouka/sosei_jouhouka_tk4_000002.html                                                                                                                                                                                                                                               |
| Keywords                              |                           | Housing Construction, Great Hanshin-Awaji Earthquake                                                                                                                                                                                                                                                                    |