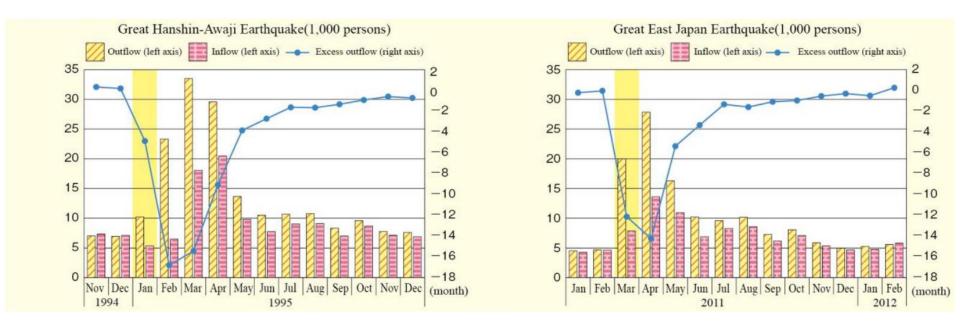

## Change in Population (Great Hanshin-Awaji Earthquake and Great East Japan Earthquake)

Note: The original data of this figure is provided by the Ministry of Land, Infrastructure, Transport and Tourism, "Report of the Internal Migration in Japan Derived from the Basic Resident registers" < Monthly > .

## Detailed Information of the figure on the previous page

| Title on the previous page            |                           | Change in Population (Great Hanshin-Awaji Earthquake and Great East Japan Earthquake)                                                                                                                                                                                                                                                       |
|---------------------------------------|---------------------------|---------------------------------------------------------------------------------------------------------------------------------------------------------------------------------------------------------------------------------------------------------------------------------------------------------------------------------------------|
| Point of displayed contents           |                           | Large-scale population outflows occurred in areas affected by the Great Hanshin-Awaji Earthquake and Great East Japan Earthquake.                                                                                                                                                                                                           |
| Details of<br>the<br>source           | Name of the source        | Ministry of Land, Infrastructure, Transport and Tourism, "White Paper on Land, Infrastructure, Transport and Tourism in Japan, 2011", Chart 79 of Part 1, Chapter 1, Section 1, Reference 1 < July 2012>                                                                                                                                    |
|                                       | Title                     | Change in Population                                                                                                                                                                                                                                                                                                                        |
|                                       | URL                       | http://www.mlit.go.jp/english/white-paper/2011.pdf                                                                                                                                                                                                                                                                                          |
| Details of<br>the<br>original<br>data | Name of the original data | Internal Affairs and Communication, "Report of the Internal Migration in Japan Derived from the Basic Resident registers" < Monthly> (in Japanese); No reports have been released online regarding the number of intraprefectural migrants, in-migrants from other prefectures, and out-migrants to other prefectures for Hyogo Prefecture. |
|                                       | Title                     | Table 1, "Number of Intra-Prefectural Migrants, In-Migrants from Other Prefectures, and Out-Migrants' to Other Prefectures by Sex for Japan, Prefectures, and 21 Major Cities (from January 2011 to February 2012)"                                                                                                                         |
|                                       | URL                       | http://www.e-stat.go.jp/SG1/estat/OtherList.do?bid=000001006005&cycode=1                                                                                                                                                                                                                                                                    |
| Keywords                              |                           | Population, Great Hanshin-Awaji Earthquake, In-Migrants, Out-Migrants                                                                                                                                                                                                                                                                       |