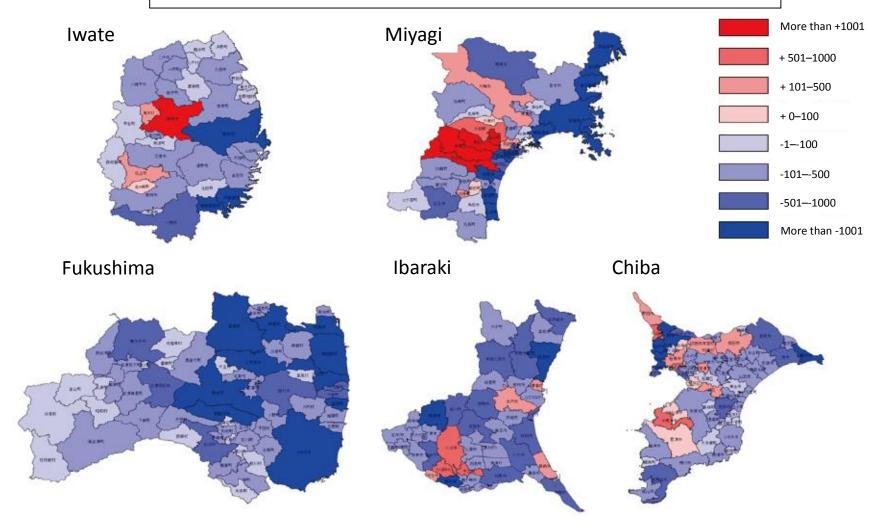

## Estimated Population Changes by Municipality (accumulated total for 3/2011 through 2/2012)

Note: The original data of this figure is provided by the Iwate Prefecture, "Summary of Monthly Population Estimate," the Miyagi Prefecture, "Population Estimate by the Municipality Unit (Monthly)," the Fukushima Prefecture, "Monthly Survey Report of Current Population," the Chiba Prefecture, "Monthly Survey Report of Population," and the Ibaraki Prefecture, "Population and Household Estimates of Ibaraki Prefecture".

## Detailed Information of the figure on the previous page

| Title on the previous page   |                             | Estimated Population Changes by Municipality (accumulated total for 3/2011 through 2/2012)                                                                                          |
|------------------------------|-----------------------------|-------------------------------------------------------------------------------------------------------------------------------------------------------------------------------------|
| Point of displayed contents  |                             | While there have been reductions in population in coastal areas, the population in Morioka and Sendai have been increased.                                                          |
|                              |                             |                                                                                                                                                                                     |
| Details of the source        | Name of the source          | Ministry of Land, Infrastructure, Transport and Tourism, "White Paper on Land, Infrastructure and Transport, 2011," chart 5 of Part 1, Chapter 1, Section 1 1 <july 2012=""></july> |
|                              | Title                       | Estimated Population Changes by Municipality (Cumulative from March 2011 through February 2012)                                                                                     |
|                              | URL                         | http://www.mlit.go.jp/english/white-paper/2011.pdf                                                                                                                                  |
| Details of the original data | Name of the original data 1 | Iwate Prefecture "Summary of Monthly Population Estimate (Progress of Population and Household • Population of Municipalities" < On a Monthly basis > (in Japanese)                 |
|                              | Title                       | Population of Municipalities (From April 1, 2011 to March 1, 2012)                                                                                                                  |
|                              | URL                         | http://www3.pref.iwate.jp/webdb/view/outside/s14Tokei/bnyaBtKekka.html?C=B0203&R=I002                                                                                               |
|                              | Name of the original data 2 | Miyagi Prefecture "Population Estimate by Municipality Unit (Monthly)"(in Japanese)                                                                                                 |
|                              | Title                       | Progress of Population Estimate by Municipalities (From April 1, 2011 to March 1, 2012)                                                                                             |
|                              | URL                         | http://www.pref.miyagi.jp/soshiki/toukei/suikei-top.html                                                                                                                            |
|                              | Name of the original data 3 | Fukushima Prefecture "Monthly Survey Report of Current Population" (in Japanese)                                                                                                    |
|                              | Title                       | "Statistical table (From April 1, 2011 to March 1, 2012)"                                                                                                                           |
|                              | URL                         | https://www.pref.fukushima.lg.jp/sec/11045b/15847.html                                                                                                                              |
|                              | Name of the original data 4 | Chiba Prefecture "Monthly Survey Report of Population"(in Japanese)                                                                                                                 |
|                              | Title                       | Demographic Shift by Municipality (From April 1, 2011 to March 1, 2012 "                                                                                                            |
|                              | URL                         | 2011: https://www.pref.chiba.lg.jp/toukei/toukeidata/joujuu/geppou/2011/index.html<br>2012: https://www.pref.chiba.lg.jp/toukei/toukeidata/joujuu/geppou/2012/index.html            |
|                              | Name of the original data 5 | Ibaraki Prefecture "Population and Household Estimate of Ibaraki Prefecture" Figure 2 < Monthly> (in Japanese)                                                                      |
|                              | Title                       | Prefecture · Area · Household by Municipalities, Population and Demographic Movement (From April 1, 2011 to March 1, 2012)                                                          |
|                              | URL                         | http://www.pref.ibaraki.jp/kikaku/tokei/fukyu/tokei/betsu/jinko/getsu/                                                                                                              |
| Keywords                     |                             | Population, Transition of population, Demographic movement,                                                                                                                         |