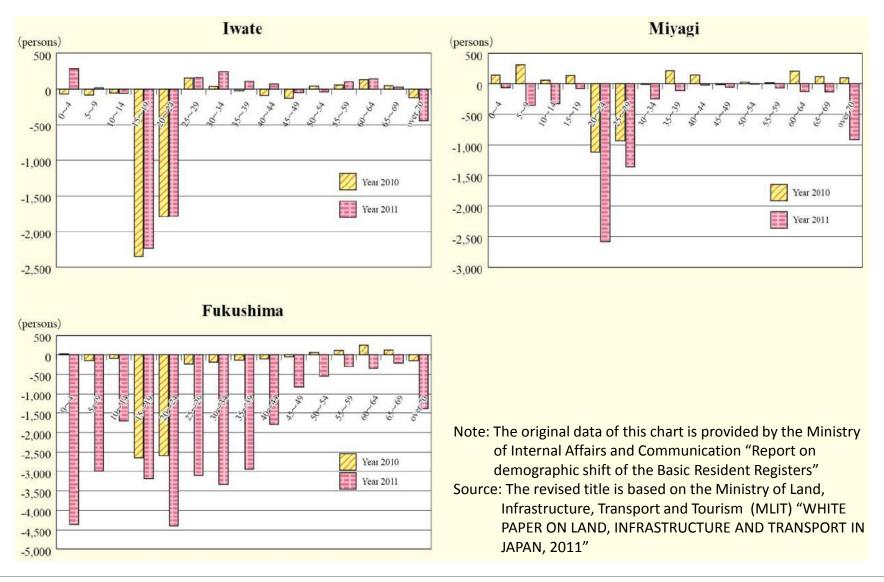

## Net outflow of people by five-year age bracket

## Detailed Information of the figure on the previous page

| Title on the previous page            |                           | Net outflow of people by five-year age bracket                                                                                                                                                                                                                                                                                          |
|---------------------------------------|---------------------------|-----------------------------------------------------------------------------------------------------------------------------------------------------------------------------------------------------------------------------------------------------------------------------------------------------------------------------------------|
| Point of displayed contents           |                           | <ul> <li>The net loss of migrants in their 20's increased sharply in Miyagi prefecture.</li> <li>The net loss of migrants from 0 to 14 and from 25 to 44 in Fukushima prefecture increased rapidly.</li> <li>In Iwate prefecture, the net loss of migrants from 15 to 24 increased, which was also seen before the disaster.</li> </ul> |
| Details<br>of the<br>source           | Name of the source        | Ministry of Land, Infrastructure, Transport and Tourism "WHITE PAPER ON LAND, INFRASTRUCTURE AND TRANSPORT IN JAPAN, 2011" Chart 4 of Part Chapter 1 Section 1-1 <july, 2012=""></july,>                                                                                                                                                |
|                                       | Title                     | Net outflow of people by five-year age bracket                                                                                                                                                                                                                                                                                          |
|                                       | URL                       | http://www.mlit.go.jp/english/white-paper/2011.pdf                                                                                                                                                                                                                                                                                      |
| Details<br>of the<br>original<br>data | Name of the original data | Ministry of Internal Affairs and Communication "Report on demographic shift of the Basic Resident Registers" < Yearly> (in Japanese)                                                                                                                                                                                                    |
|                                       | Title                     | Tabulation on Yearly Basis (2010, 2011)                                                                                                                                                                                                                                                                                                 |
|                                       | URL                       | 2010: http://www.e-stat.go.jp/SG1/estat/List.do?lid=000001070387                                                                                                                                                                                                                                                                        |
| Keywords                              |                           | Demographic movement, Demographic shift, Age-specific                                                                                                                                                                                                                                                                                   |