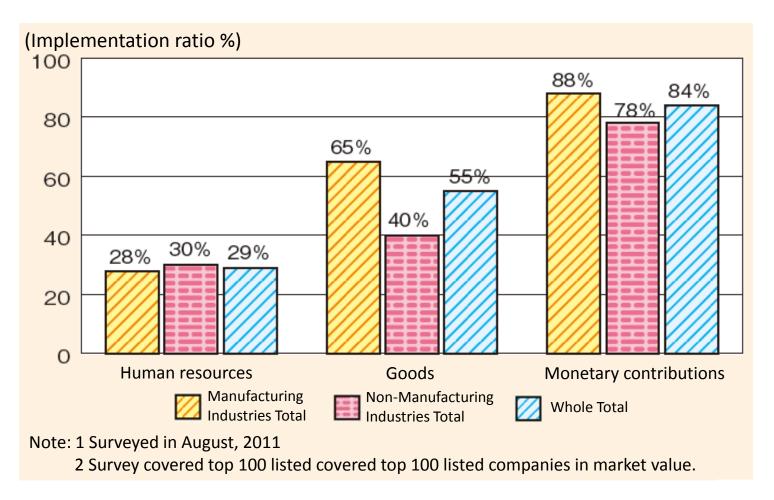

## Implementation status of corporate assistance to the Disaster-affected areas

Note: The original data of this Chart is made by the material of Deloitte Touche Tohmatsu LLC.

Source: The revised title is based on the Ministry of Land, Infrastructure, Transport and Tourism (MLIT) "WHITE PAPER ON LAND, INFRASTRUCTURE AND TRANSPORT IN JAPAN, 2011"

## Detailed Information of the figure on the previous page

| Title on the previous page            |                           | Implementation status of corporate assistance to the Disaster-affected areas                                                                                                                                                                                                                                                                   |
|---------------------------------------|---------------------------|------------------------------------------------------------------------------------------------------------------------------------------------------------------------------------------------------------------------------------------------------------------------------------------------------------------------------------------------|
| Point of displayed contents           |                           | Provided support includes "Monetary contributions", "Goods", and "Human resources" in descending order.                                                                                                                                                                                                                                        |
| Details<br>of the<br>source           | Name of the source        | Ministry of Land, Infrastructure, Transport and Tourism "WHITE PAPER ON LAND, INFRASTRUCTURE AND TRANSPORT IN JAPAN, 2011" Chart 45 of Part Chapter 1 Section 2 <july 2012=""></july>                                                                                                                                                          |
|                                       | Title                     | Implementation status of corporate assistance to the Disaster-affected areas                                                                                                                                                                                                                                                                   |
|                                       | URL                       | http://www.mlit.go.jp/english/white-paper/2011.pdf                                                                                                                                                                                                                                                                                             |
| Details<br>of the<br>original<br>data | Name of the original data | Material from Deloitte Touche Tohmatsu LLC. (the material includes the data divided into manufacture and non-manufacturer is unspecified. As the similar data, Deloitte Touche Tohmatsu LLC has a webpage of titled "Knowledge - Public Announcement of Results of Corporate CSR Activity after the Great East Japan Earthquake") (in Japanse) |
|                                       | Title                     | Public Knowledge Announcement of Results of Corporate CSR Activity after the Great East Japan Earthquake                                                                                                                                                                                                                                       |
|                                       | URL                       | http://www2.deloitte.com/jp/ja/pages/risk/articles/csr/csr-survey.html                                                                                                                                                                                                                                                                         |
| Keywords                              |                           | Company, Support, CSR activity                                                                                                                                                                                                                                                                                                                 |