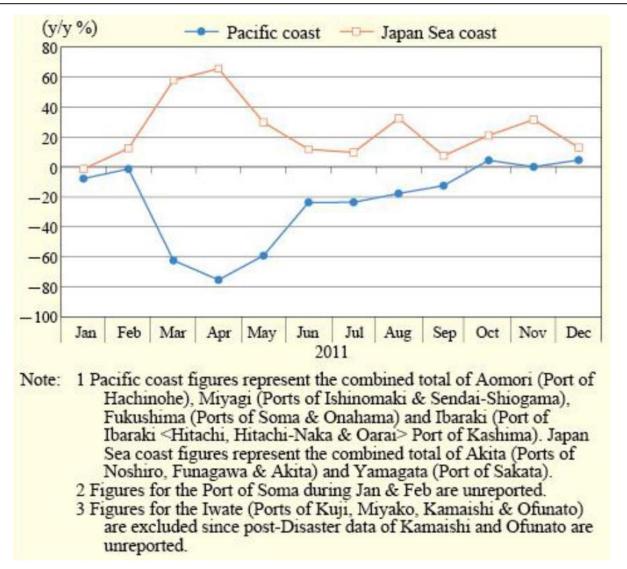

## Changes in cargo quantities handled in the Tohoku region

Note: The original data of this figure is provided by the Ministry of Land, Infrastructure, Transport and Tourism, "Ports Survey" Source: The revised title is based on the Ministry of Land, Infrastructure, Transport and Tourism, "White Paper on Land, Transport and Infrastructure in Japan, 2011."

## Detailed Information of the figure on the previous page

| Title on the previous page            |                           | Changes in cargo quantities handled in the Tohoku region                                                                                                                                    |
|---------------------------------------|---------------------------|---------------------------------------------------------------------------------------------------------------------------------------------------------------------------------------------|
| Point of displayed contents           |                           | Ports along the Japan Sea coast was a substantial increase in the quantity of cargo handled by as alternatives to ports on the Pacific Sea coast.                                           |
| Details<br>of the<br>source           | Name of the source        | Ministry of Land, Infrastructure, Transport and Tourism, "White Paper<br>on Land, Infrastructure and Transport in Japan, 2011", Figure 17 of Part<br>1, Chapter 1, Section 1-1 < July 2012> |
|                                       | Title                     | Changes in cargo quantities handled in the Tohoku region                                                                                                                                    |
|                                       | URL                       | http://www.mlit.go.jp/english/white-paper/2011.pdf                                                                                                                                          |
| Details<br>of the<br>original<br>data | Name of the original data | Ministry of Land, Infrastructure, Transport and Tourism, "Ports Survey (Monthly)" (in Japanese)                                                                                             |
|                                       | Title                     | Total Value by Port (Confirmed Report), 2011                                                                                                                                                |
|                                       | URL                       | http://www.mlit.go.jp/k-toukei/01/prompt01/01caexcel.html                                                                                                                                   |
| Keywords                              |                           | Ports, Transportation, Freight                                                                                                                                                              |