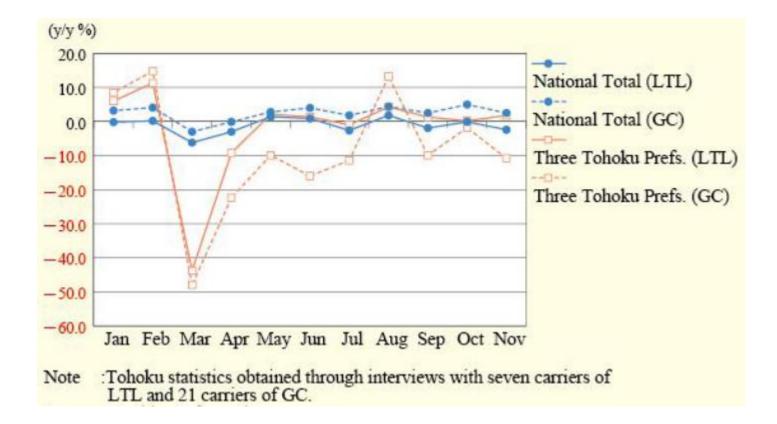

## Changes in trucking (three Tohoku prefectures and National Total)(from January to November 2011)

Note: The original data is provided by the Ministry of Internal Affairs and Communication Internal Affairs and Communication (MLIT) "Report of the Internal Migration in Japan Derived from the Basic Resident registers" Source: This revised title is based on the MLIT "WHITE PAPER ON LAND, INFRASTRUCTURE AND TRANSPORT IN JAPAN, 2011"

## Detailed Information of the figure on the previous page

| Title on the previous page            |                           | Changes in trucking (three Tohoku prefectures and National Total)(From January to November, 2011)                                                                                                                                                                                                                                                                                                                                                                                                                                                                            |
|---------------------------------------|---------------------------|------------------------------------------------------------------------------------------------------------------------------------------------------------------------------------------------------------------------------------------------------------------------------------------------------------------------------------------------------------------------------------------------------------------------------------------------------------------------------------------------------------------------------------------------------------------------------|
| Point of displayed contents           |                           | Compare with general cargo which was reflected business trend of local, Recover is<br>earlier in terms of Special Loading Motor Truck Transportation of LTL Which is most<br>of door-to-door delivery service.                                                                                                                                                                                                                                                                                                                                                               |
| Details<br>of the<br>source           | Name of the source        | Ministry of Land, Infrastructure, Transport and Tourism (MLIT) "WHITE PAPER ON<br>LAND, INFRASTRUCTURE AND TRANSPORT IN JAPAN, 2011" Chart 16 of Part I<br>Chapter 1 Section 1-1 <july, 2011=""></july,>                                                                                                                                                                                                                                                                                                                                                                     |
|                                       | Title                     | Changes in trucking (three Tohoku prefectures and National Total)                                                                                                                                                                                                                                                                                                                                                                                                                                                                                                            |
|                                       | URL                       | http://www.mlit.go.jp/english/white-paper/2011.pdf                                                                                                                                                                                                                                                                                                                                                                                                                                                                                                                           |
| Details<br>of the<br>original<br>data | Name of the original data | MLIT 'Trucking Information' <monthly></monthly>                                                                                                                                                                                                                                                                                                                                                                                                                                                                                                                              |
|                                       | Title                     | 1 'Special Loading Motor Truck Transportation of LTL', 2 'General Cargo'                                                                                                                                                                                                                                                                                                                                                                                                                                                                                                     |
|                                       | URL                       | Jan 2011: http://www.mlit.go.jp/common/000142897.pdf<br>Feb 2011: http://www.mlit.go.jp/common/000144732.pdf<br>Mar 2011: http://www.mlit.go.jp/common/000160695.pdf<br>May 2011: http://www.mlit.go.jp/common/000162930.pdf<br>Jun 2011: http://www.mlit.go.jp/common/000162930.pdf<br>Jul 2011: http://www.mlit.go.jp/common/000168371.pdf<br>Aug 2011: http://www.mlit.go.jp/common/000171999.pdf<br>Sep 2011: http://www.mlit.go.jp/common/000184711.pdf<br>Oct 2011: http://www.mlit.go.jp/common/000187934.pdf<br>Nov 2011: http://www.mlit.go.jp/common/000190370.pdf |
| Keywords                              |                           | Truck, Transportation, Cargo                                                                                                                                                                                                                                                                                                                                                                                                                                                                                                                                                 |