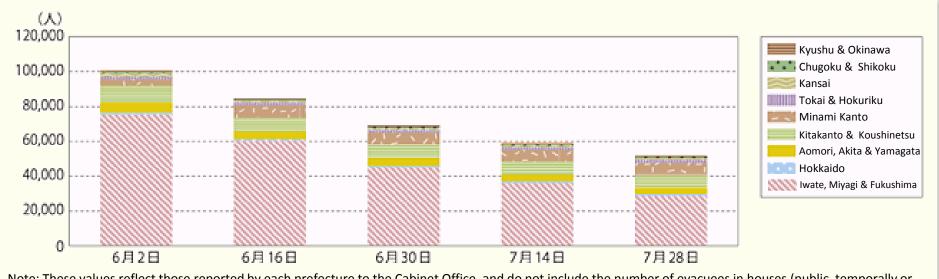

## Great East Japan Earthquake evacuees spread across wide area and over long term

Note: These values reflect those reported by each prefecture to the Cabinet Office, and do not include the number of evacuees in houses (public, temporally or civil residences, hospitals, etc.)

## Detailed Information of the figure on the previous page

| Title on the previous page            |                           | Great East Japan Earthquake evacuees spread across wide area and over long term                                                                                                                                                                                                                           |
|---------------------------------------|---------------------------|-----------------------------------------------------------------------------------------------------------------------------------------------------------------------------------------------------------------------------------------------------------------------------------------------------------|
| Point of displayed contents           |                           | The situation of evacuee in the long-term and across a wide area is indicated chronologically.                                                                                                                                                                                                            |
| Details<br>of the<br>source           | Name of the source        | Ministry of Land, Infrastructure, Transport and Tourism "WHITE PAPER<br>ON LAND, INFRASTRUCTURE AND TRANSPORT IN JAPAN, 2010" Figure<br>26 of Part 1, Chapter 1, 2 <august 2011=""></august>                                                                                                              |
|                                       | Title                     | Great East Japan Earthquake evacuees spread across wide area and over long term                                                                                                                                                                                                                           |
|                                       | URL                       | http://www.mlit.go.jp/english/white-paper/2010.pdf                                                                                                                                                                                                                                                        |
| Details<br>of the<br>original<br>data | Name of the original data | Cabinet Office "Findings of Survey about The number of Evacuees<br>nationwide (Each Prefectures and its facilities) Separate Sheet 2"<br><june (the="" 15,="" 20,="" 2011="" 22,="" 4="" 6,="" announcement="" days.<br="" for="" is="" july="">Unspecified the data in July 28)&gt; (in Japanese)</june> |
|                                       | Title                     | The Number of evacuee in each Prefectures                                                                                                                                                                                                                                                                 |
|                                       | URL                       | http://www.cao.go.jp/shien/1-hisaisha/1-hinansha.html                                                                                                                                                                                                                                                     |
| Keywords                              |                           | Evacuee over wide area, In the long term, Wide area, Evacuee                                                                                                                                                                                                                                              |