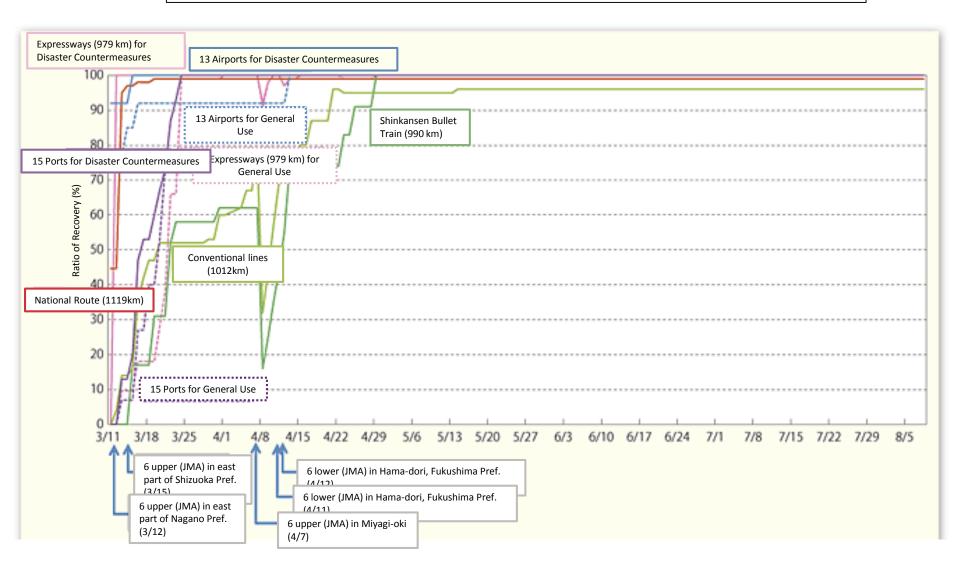

## Change in Status of Recovery Related to Traffic

Note: The data in this figure is provided by the Ministry of Land, Infrastructure, Transport and Tourism. Source: The Ministry of Land, Infrastructure, Transport and Tourism, "White Paper on Land, Infrastructure and Transport in Japan, 2010."

## Detailed Information of the figure on the previous page

| Title on the previous page            |                           | Change in Status of Recovery Related to Traffic                                                                                                                                                                                                                                                                                                        |
|---------------------------------------|---------------------------|--------------------------------------------------------------------------------------------------------------------------------------------------------------------------------------------------------------------------------------------------------------------------------------------------------------------------------------------------------|
| Point of displayed contents           |                           | <ul> <li>There were extreme difficulties in regard to recovery for the transportation infrastructure because of the devastation of the large tsunami in the wake of the Great East Japan Earthquake.</li> <li>The unexpectedness of the situation by massive tsunami was overwhelming and exerted a serious impact on the work of recovery.</li> </ul> |
| Details<br>of the<br>source           | Name of the source        | Ministry of Land, Infrastructure, Transport and Tourism "White Paper on<br>Land, Infrastructure and Transport in Japan, 2010," Figure 56 of Part 1,<br>Chapter 1, Section 2 1 < August 2011>                                                                                                                                                           |
|                                       | Title                     | Changes in Status of Recovery Related to Traffic                                                                                                                                                                                                                                                                                                       |
|                                       | URL                       | http://www.mlit.go.jp/english/white-paper/2010.pdf                                                                                                                                                                                                                                                                                                     |
| Details<br>of the<br>original<br>data | Name of the original data | Materials from the Ministry of Land, Infrastructure, Transport and Tourism; details unavailable.                                                                                                                                                                                                                                                       |
| Keywords                              |                           | Aviation, Narita airport, Haneda airport, Number of entries and departures                                                                                                                                                                                                                                                                             |