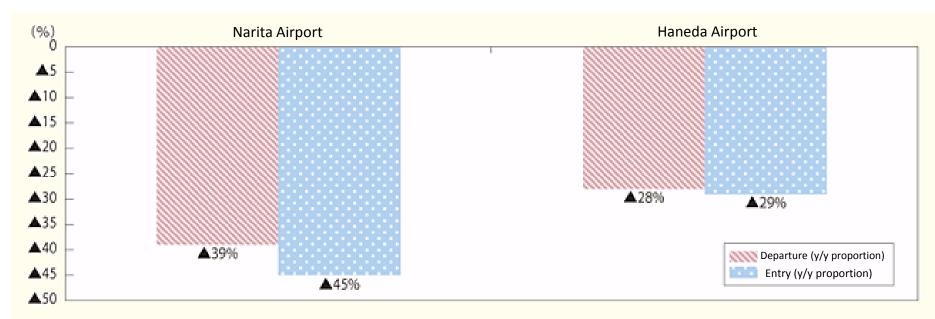

## Number of Entries and Departures at Narita and Haneda Airports Before and After the Great East Japan Earthquake

Note: Data of Narita Airport show year-to-year proportions of the number of people who entered and departed Japan between March 11th and April 18th 2011. Data for Haneda Airport shows the percentage of entries and departures from March 11th to April 18th, 2011 compared to the one from March 1st to March 10th, 2011. The mean number of entries and departures per day is compared.

## Detailed Information of the figure on the previous page

| Title on the previous page            |                           | Number of Entries and Departures at Narita and Haneda Airports<br>Before and After the Great East Japan Earthquake                                                        |
|---------------------------------------|---------------------------|---------------------------------------------------------------------------------------------------------------------------------------------------------------------------|
| Point of displayed contents           |                           | Some foreign airline changed their flights, including cancellation or Route Modification mainly from and to Narita and Haneda airport.                                    |
| Details<br>of the<br>source           | Name of the source        | Ministry of Land, Infrastructure, Transport and Tourism "WHITE PAPER ON LAND, INFRASTRUCTURE AND TRANSPORT IN JAPAN, 2010" Figure 46 of Part 1 Chapter 1 2 < August 2011> |
|                                       | Title                     | Number of Entries and Departures at Narita and Haneda Airports Before and After the Great East Japan Earthquake                                                           |
|                                       | URL                       | http://www.mlit.go.jp/english/white-paper/2010.pdf                                                                                                                        |
| Details<br>of the<br>original<br>data | Name of the original data | Materials of MLIT (No concrete Confirmation)                                                                                                                              |
|                                       | Title                     |                                                                                                                                                                           |
|                                       | URL                       |                                                                                                                                                                           |
| Keywords                              |                           | Airline, Narita Airport, Haneda Airport, Number of Entries and Departures                                                                                                 |