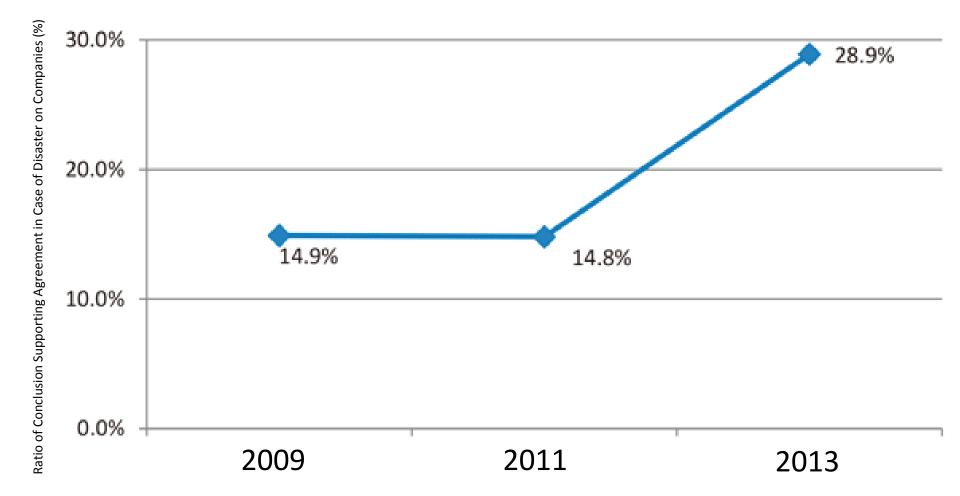

## Conclusion Supporting Agreement in Case of Disaster on Companies

Note: This original data is provided by the materials of the Cabinet Office "Status of Business Continuity and Action for Disaster Reduction Source: Cabinet office "White Paper on Disaster Management 2014"

## Detailed Information of the figure on the previous page

| Title on the previous page            |                           | Conclusion Supporting Agreement in Case of Disaster on Companies                                                                          |
|---------------------------------------|---------------------------|-------------------------------------------------------------------------------------------------------------------------------------------|
| Point of displayed contents           |                           | Conclusion Supporting Agreement in Case of Disaster increased by 14.1 points from 2011 to 2013.                                           |
| Details<br>of the<br>source           | Name of the source        | Cabinet Office "White Paper on Disaster Management 2014"<br>Figure 16 of Part 1 Chapter2 section2 5 <july, 2014=""> (in Japanese)</july,> |
|                                       | Title                     | Conclusion Supporting Agreement in Case of Disaster                                                                                       |
|                                       | URL                       | http://www.bousai.go.jp/kaigirep/hakusho/h26/zuhyo/zuhyo00_16_00.html                                                                     |
| Details<br>of the<br>original<br>data | Name of the original data | Cabinet Office "Status of Business Continuity and Action for Disaster<br>Reduction in Company " <july 2014=""> (in Japanese)</july>       |
|                                       | Title                     | Ratio of Formulated about Support Agreement at Disaster                                                                                   |
|                                       | URL                       | http://www.bousai.go.jp/kyoiku/kigyou/pdf/h25_bcp_report.pdf                                                                              |
| Keywords                              |                           | Company, Support agreement, Self-help, Public help, Mutual assistance                                                                     |