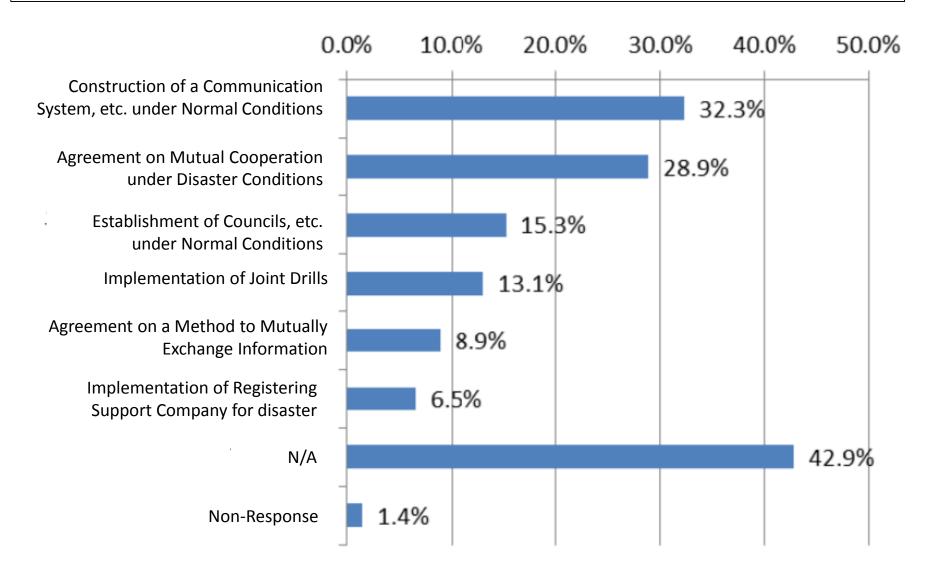

## Cooperation for Disaster with Local Communities in Companies

Note: The original data is provided by the Cabinet Office, "Status Survey of Companies about Business Continuity and Actions for Disaster Reduction" Source: The Cabinet Office, "White Paper on Disaster Management, 2014."

## Detailed Information of the figure on the previous page

| Title on the previous page            |                           | Cooperation for Disaster with Local Communities in Companies                                                                                                                                                                                |
|---------------------------------------|---------------------------|---------------------------------------------------------------------------------------------------------------------------------------------------------------------------------------------------------------------------------------------|
| Point of displayed contents           |                           | <ul> <li>The establishment of substantial number of communication systems and many agreements regarding mutual cooperation under disaster conditions is relatively many in the answers.</li> <li>More than 40% responded, "N/A."</li> </ul> |
| Details<br>of the<br>source           | Name of the               | Cabinat Office "White Daner on Disaster Management 2014" Figure 15 of Extra                                                                                                                                                                 |
|                                       | source                    | Cabinet Office, "White Paper on Disaster Management 2014", Figure 15 of Extra Edition Chapter2, section5" <july, 2014=""> (in Japanese)</july,>                                                                                             |
|                                       | Title                     | Cooperation for Disaster with Local Communities in Companies                                                                                                                                                                                |
|                                       | URL                       | http://www.bousai.go.jp/kaigirep/hakusho/h26/zuhyo/zuhyo00_15_00.html                                                                                                                                                                       |
| Details<br>of the<br>original<br>data | Name of the original data | Figure 2-1 of Cabinet Office, "Status of Companies about Business Continuity and Actions for Disaster Reduction" <july, 2014=""> (in Japanese)</july,>                                                                                      |
|                                       | Title                     | Figure 2-3: Status of the Establishment of Local Relationships of Cooperation                                                                                                                                                               |
|                                       | URL                       | http://www.bousai.go.jp/kyoiku/kigyou/pdf/h25_bcp_report.pdf                                                                                                                                                                                |
| Keywords                              |                           | Company, Local community, Cooperation                                                                                                                                                                                                       |