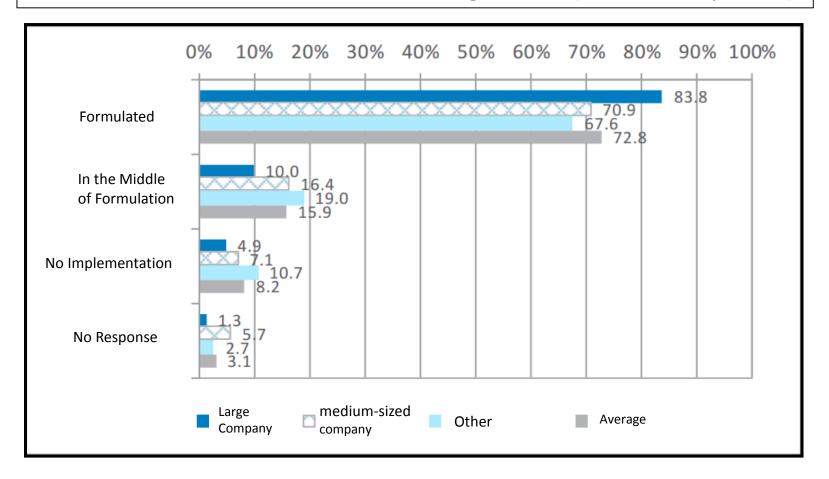

## Status of Education and Exercises Relating to BCM (as of January, 2013)

Single Answer, n=975 Target: Company within "Formulated", "In the Middle of Formulation", "Planning of Formulation" about BCP excluding companies with "No Implementation"

## Detailed Information of the figure on the previous page

| Title on the previous page            |                           | Status of Education and Exercises Relating to BCM (as of January, 2013)                                                                          |
|---------------------------------------|---------------------------|--------------------------------------------------------------------------------------------------------------------------------------------------|
| Point of displayed contents           |                           | A total of 975 companies (>70%) implemented education and exercises relating to BCM                                                              |
| Details<br>of the<br>source           | Name of the source        | Cabinet Office "White Paper on Disaster Management 2014" Figure 1-1-15 of Part 1, Chapter1, Section 3 1(6) <july, 2014=""> (in Japanese)</july,> |
|                                       | Title                     | Status of education and exercises to BCM                                                                                                         |
|                                       | URL                       | http://www.bousai.go.jp/kaigirep/hakusho/h26/zuhyo/zuhyo01_01_15.html                                                                            |
| Details<br>of the<br>original<br>data | Name of the original data | Cabinet office "Status of Business Continuity and Action for Disaster Reduction in Company" figure 2-21 < July 2014> (in Japanese)               |
|                                       | Title                     | Implementation of Education and Exercises relating to BCM and Disaster Reduction                                                                 |
|                                       | URL                       | http://www.bousai.go.jp/kyoiku/kigyou/pdf/h25_bcp_report.pdf                                                                                     |
| Keywords                              |                           | Company, Business continuity plan, Business continuity management, Drill                                                                         |