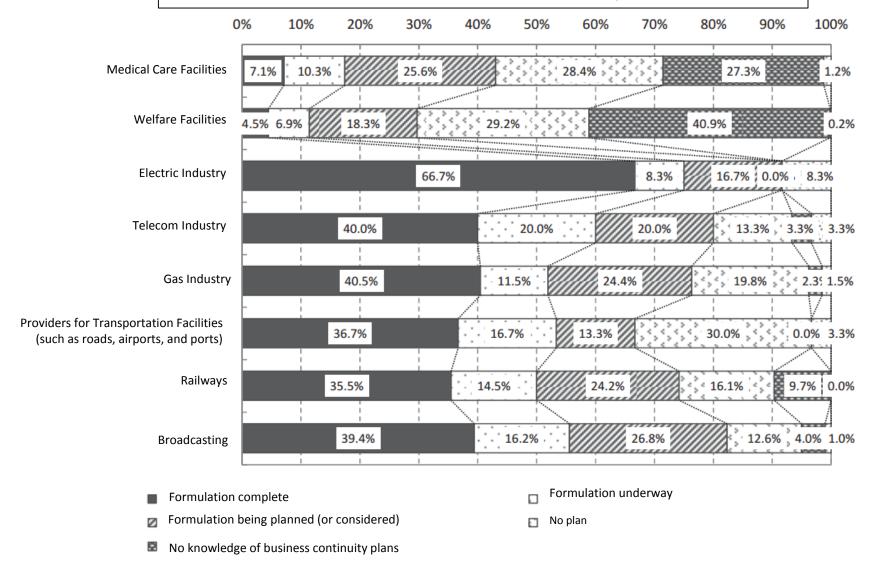

## Status Survey of Formulation of BCP in Specific Fields: From October 2012 to February 2013

Note: The original data of this figure is taken from the materials of the Cabinet Office.

Source: The Cabinet Office, "White Paper on Disaster Management, 2014"

## Detailed Information of the figure on the previous page

| Title on                              | the previous page         | Status Survey of the Formulation of BCP in Specific Fields: From October 2012 to February 2013                                                                                                                                                                                                                                                               |
|---------------------------------------|---------------------------|--------------------------------------------------------------------------------------------------------------------------------------------------------------------------------------------------------------------------------------------------------------------------------------------------------------------------------------------------------------|
| Point of displayed contents           |                           | <ul> <li>The ratio of medical care facilities that have formulated BCP is low.</li> <li>Compared with other industries, the electric industry has tended to move toward formulation.</li> <li>With the exception of the electric industry, less than half of the businesses involved in infrastructure have formulated business continuity plans.</li> </ul> |
| Details<br>of the<br>source           | Name of the source        | Cabinet Office, "White Paper on Disaster Management, 2014", Figure 1-3-24 of Part1, Chapter 3, 2-5 (5) <july, 2013=""> (in Japanese)</july,>                                                                                                                                                                                                                 |
|                                       | Title                     | Cabinet Office, "Status Survey of Formulation of BCP (Business Continuity Plans) in Specific Fields"                                                                                                                                                                                                                                                         |
|                                       | URL                       | http://www.bousai.go.jp/kaigirep/hakusho/h25/zuhyo/zuhyo01_03_24.htm                                                                                                                                                                                                                                                                                         |
| Details<br>of the<br>original<br>data | Name of the original data | Cabinet Office, "Status Survey of Formulation of Business Continuity Plans in Specific Fields," August 30, 2013 (in Japanese)                                                                                                                                                                                                                                |
|                                       | Title                     | ③ Status of BCP Formulation by Industry (2012)                                                                                                                                                                                                                                                                                                               |
|                                       | URL                       | http://www.bousai.go.jp/kohou/oshirase/pdf/130830-1kisya.pdf                                                                                                                                                                                                                                                                                                 |
| Keywords                              |                           | Business continuity, BCP, Medical care Facilities, Welfare facilities                                                                                                                                                                                                                                                                                        |