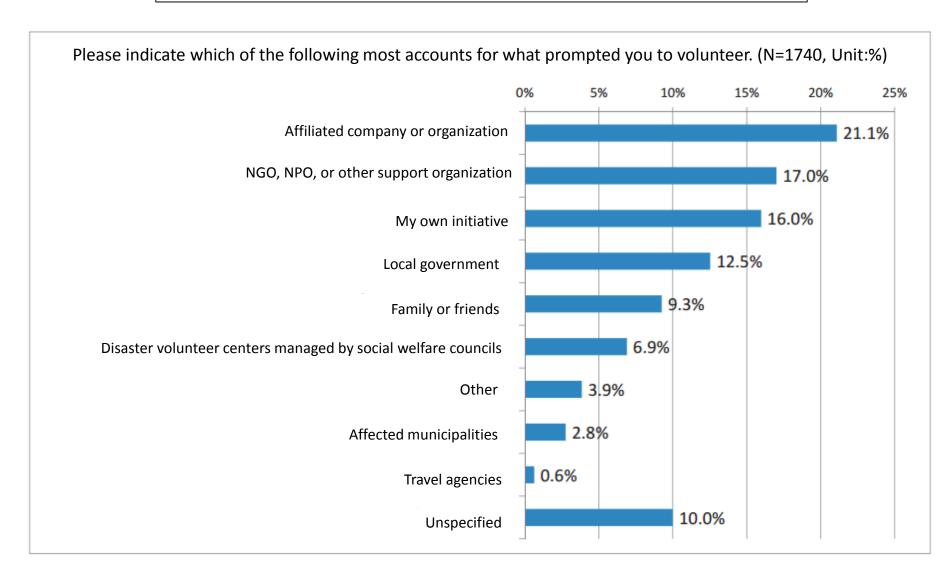

## Measures of Starting Support Activities

Note: The original data is provided by the Cabinet Office, "Survey of Questionnaire related to Support Activities in Great East Japan Earthquake" Source: The Cabinet Office "White Paper on Disaster Management, 2013"

## Detailed Information of the figure on the previous page

| Title on the previous page            |                           | Measures of Starting Support Activities                                                                                                          |
|---------------------------------------|---------------------------|--------------------------------------------------------------------------------------------------------------------------------------------------|
| Point of displayed contents           |                           | The most frequent responses were "Affiliated company" (21.1%) and "NGO, NPO, or other support organization" (17.0%).                             |
|                                       |                           |                                                                                                                                                  |
| Details<br>of the<br>source           | Name of the source        | Cabinet Office, "White Paper on Disaster Management, 2013", Figure 1 -3-22 of Part 1, Chapter 3, 2-5 (4) <july, 2013=""> (in Japanese)</july,>   |
|                                       | Title                     | Measures of Starting Support Activities                                                                                                          |
|                                       | URL                       | http://www.bousai.go.jp/kaigirep/hakusho/h25/zuhyo/zuhyo01_03_22.htm                                                                             |
| Details<br>of the<br>original<br>data | Name of the original data | Cabinet Office, "Survey of Questionnaire related to Support Activities in Great East Japan Earthquake" <october 2013=""> (in Japanese)</october> |
|                                       | Title                     | Figure 8, Measures of Starting Support Activities                                                                                                |
|                                       | URL                       | http://www.bousai-vol.go.jp/kyojo/201310report.pdf                                                                                               |
| Keywords                              |                           | Support activities, Company, Organization                                                                                                        |