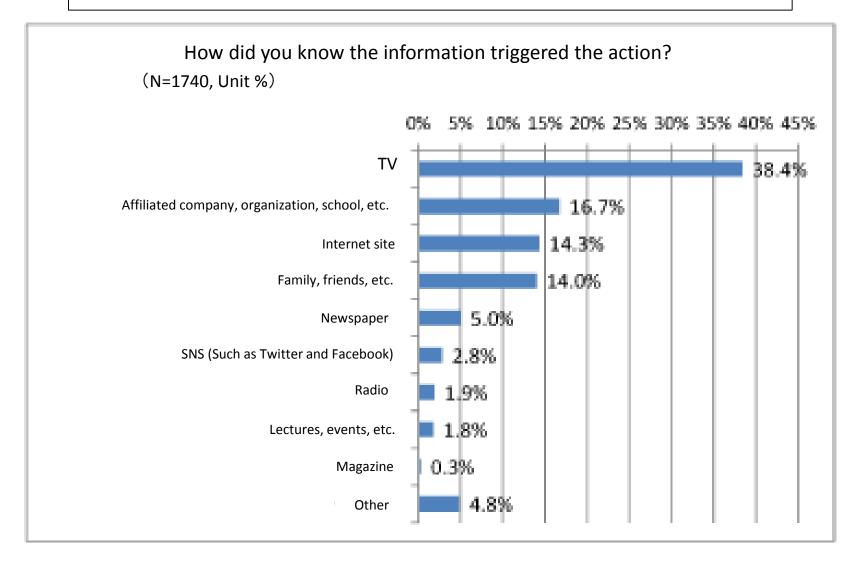

## Source of Information that Triggered Support Actions during the Great East Japan Earthquake

Note: The original data of this figure is based on the Cabinet Office "Survey of Questionnaire related to Support Activities in Great East Japan Earthquake" Source: The Cabinet office "White Paper on Disaster Management 2013"

## Detailed Information of the figure on the previous page

| Title on the previous page            |                           | Source of Information that Triggered Support Actions during the Great East Japan Earthquake                                                                                                                                                                                              |
|---------------------------------------|---------------------------|------------------------------------------------------------------------------------------------------------------------------------------------------------------------------------------------------------------------------------------------------------------------------------------|
| Point of displayed contents           |                           | <ul> <li>The vertical axis indicates the ratio, while the horizontal axis indicates kind.</li> <li>The number who answered "TV" was overwhelmingly large; this figure was followed by the number of people who answered "affiliated organizations," "Internet," and "family."</li> </ul> |
| Details<br>of the<br>source           | Name of the source        | Cabinet Office," White Paper on Disaster Management 2013", Figure 1-0-21 of Part 1, Special Edition2 (4) <july, 2013=""> (in Japanese)</july,>                                                                                                                                           |
|                                       | Title                     | Source of Information that Triggered Support Actions during the Great  East Japan Earthquake                                                                                                                                                                                             |
|                                       | URL                       | http://www.bousai.go.jp/kaigirep/hakusho/h25/zuhyo/zuhyo01_03_21.htm                                                                                                                                                                                                                     |
| Details<br>of the<br>original<br>data | Name of the original data | Cabinet Office, "Survey of Questionnaire related to Support Activities in Great East Japan Earthquake" (in Japanese)                                                                                                                                                                     |
|                                       | Title                     | Figure 7, "Source of Information that Triggered Support Actions during the Great East Japan Earthquake"                                                                                                                                                                                  |
|                                       | URL                       | http://www.bousai-vol.go.jp/kyojo/201310report.pdf                                                                                                                                                                                                                                       |
| Keywords                              |                           | Support activities, TV, SNS                                                                                                                                                                                                                                                              |