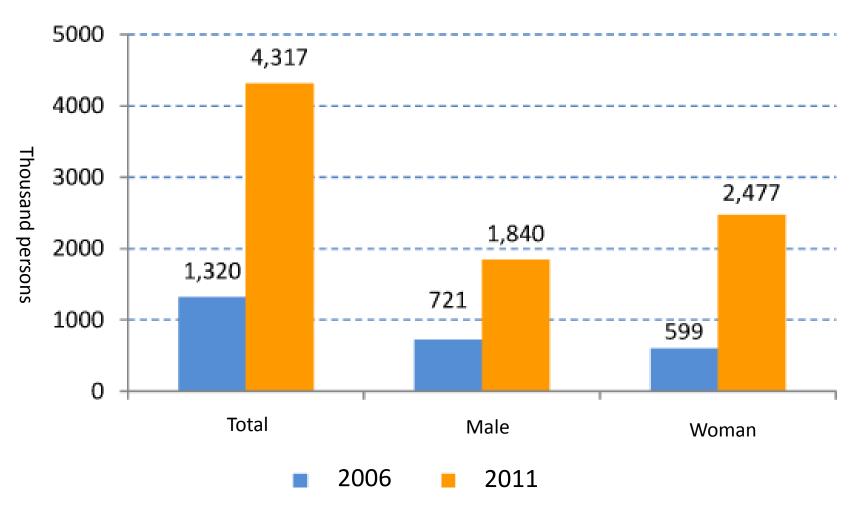

## Number of Participants to Volunteer Activity During the Disaster (from October 20, 2010 to October 19, 2011)

Note: The original data of this figure is provided by the Statistics Bureau, Ministry of Internal Affairs and Communications "Basic Survey of Social Life 2011"

## Detailed Information of the figure on the previous page

| Title on the previous page            |                           | Number of Participants to Volunteer Activity During the Disaster (from October 20, 2010 to October 19, 2011)                         |
|---------------------------------------|---------------------------|--------------------------------------------------------------------------------------------------------------------------------------|
| Point of displayed contents           |                           | Due to the Great East Japan Earthquake, the number of volunteers increased from 1.32 million in 2006 to 3 times that number in 2011. |
| Details<br>of the<br>source           | Name of the source        | Cabinet Office "White Paper on Disaster Management 2013" Figure 1-0-34 of Part 1, Special Edition3(2) < July, 2013 > (in Japanese)   |
|                                       | Title and the number      | Number of Participants to Activity as Volunteer in Disaster                                                                          |
|                                       | URL                       | http://www.bousai.go.jp/kaigirep/hakusho/h25/zuhyo/zuhyo01_00_34.htm                                                                 |
| Details<br>of the<br>original<br>data | Name of the original data | Statistics Bureau, Ministry of Internal Affairs and Communications "Basic Survey of Social Life" (January 14, 2013) (in Japanese)    |
|                                       | Title and the number      | Figure 1 "Number of People Taking Action in Gender-Specific Volunteer Activity in disaster"                                          |
|                                       | URL                       | http://www.stat.go.jp/data/topics/topi671.htm                                                                                        |
| Keywords                              |                           | Disaster volunteer, Number of participants, Segregated by gender                                                                     |