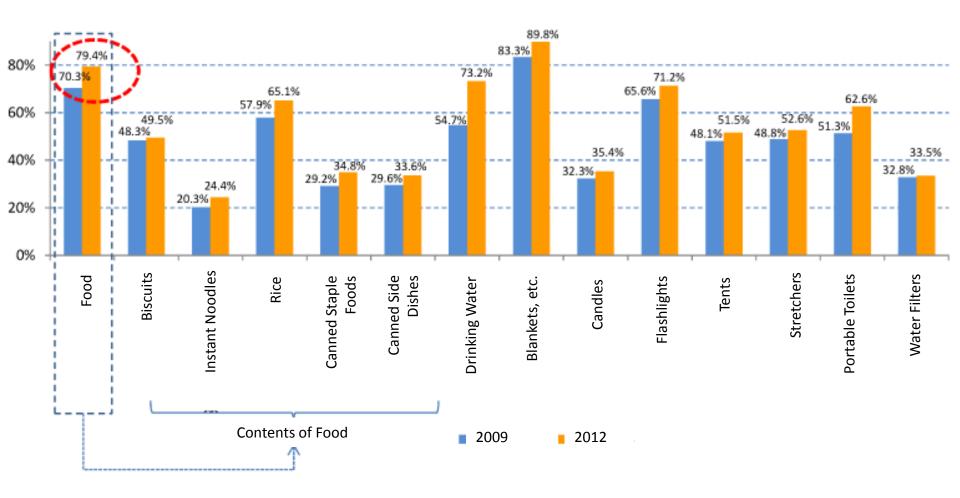

## Ratio of Stockpiling in Municipalities (as of April 1 Each Year)

Note: The original data of this figure is provided by the Fire and Disaster Management Agency "Status Survey of Fire Disaster Management and Action for Preparedness for Disasters."

## Detailed Information of the figure on the previous page

| Title on the previous page            |                           | Ratio of Stockpiling in Municipalities (as of April 1 Each Year)                                                                                                                                                                                                                |
|---------------------------------------|---------------------------|---------------------------------------------------------------------------------------------------------------------------------------------------------------------------------------------------------------------------------------------------------------------------------|
| Point of displayed contents           |                           | <ul> <li>The vertical axis indicates the ratio, while the horizontal axis indicates the kind.</li> <li>Stockpiles of food, water, and blankets have been enhanced.</li> <li>Local governments need to enhance stockpiles systematically under a disaster assumption.</li> </ul> |
|                                       | N. C.I.                   |                                                                                                                                                                                                                                                                                 |
| Details<br>of the<br>source           | Name of the source        | "Ratio of Municipalities with stockpiling (as of April 1 Each Year)" July 2013 (in Japanese)                                                                                                                                                                                    |
|                                       | Title                     | Cabinet Office, "White Paper on Disaster Management, 2013", Figure 1-0-21 of Part 1, Special Edition2 (4) <july, 2013=""></july,>                                                                                                                                               |
|                                       | URL                       | http://www.bousai.go.jp/kaigirep/hakusho/h25/zuhyo/zuhyo01_00_21.htm                                                                                                                                                                                                            |
| Details<br>of the<br>original<br>data | Name of the original data | Fire and Disaster Management Agency "Status Survey of Fire Disaster Management and Action for Preparedness for Disasters," July 2013. (in Japanese)                                                                                                                             |
|                                       | Title                     |                                                                                                                                                                                                                                                                                 |
|                                       | URL                       | http://www.fdma.go.jp/disaster/chihoubousai/                                                                                                                                                                                                                                    |
| Keywords                              |                           | Stockpile, Municipalities, Food, Drinking water, Blanket                                                                                                                                                                                                                        |