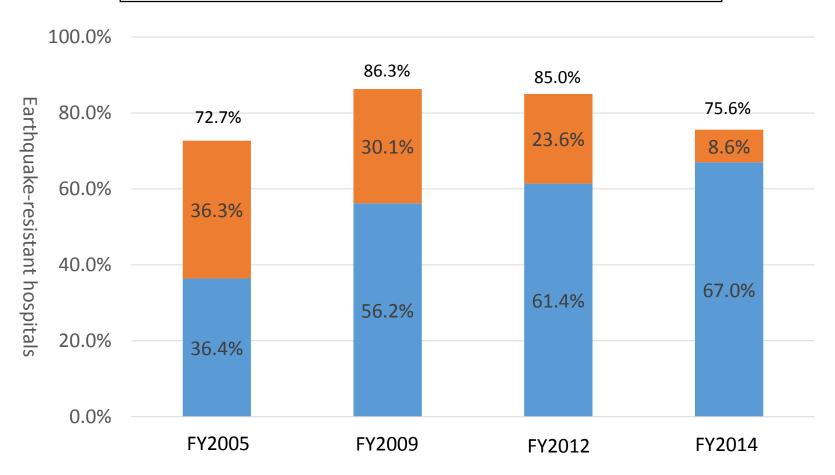

## Status of Earthquake-Resistant Hospitals

 Hospitals of which is some building are earthquake resistant (ratio of earthquake-resistance) Hospitals whose buildings are all earthquake resistant (ratio of earthquake-resistance)

Source: This original data is taken from the materials of the Ministry of Health, Labour, and Welfare (MEXT) "Findings from Status of Earthquake-Proof Retrofit (2012, 2014)"

## Detailed Information of the figure on the previous page

| Title on the previous page  |                      | Status of Earthquake-Resistant Hospitals                                                                                                                              |
|-----------------------------|----------------------|-----------------------------------------------------------------------------------------------------------------------------------------------------------------------|
| Point of displayed contents |                      | In addition to increasing the percentage of hospitals whose buildings are all earthquake resistant, it is necessary to include hospitals of which is quake resistant. |
| Details<br>of the<br>source | Name of the source 1 | Ministry of Health, Labour, and Welfare (MHLW) "Findings from Status of Earthquake-Proof Retrofit at Hospitals, 2012" (in Japanese)                                   |
|                             | Title and the number | <pre><for reference=""> Changes to status of made Earthquake Resistant at Hospital</for></pre>                                                                        |
|                             | URL                  | http://www.mhlw.go.jp/stf/houdou/2r9852000002y4cr.html                                                                                                                |
|                             | Name of the source 2 | MHLW "Findings from Status of Earthquake-Proof Retrofit at Hospitals, 2014" (in Japanese)                                                                             |
|                             | Title and the number | <for reference=""> Changes in Status of made Earthquake Resistant at Hospital</for>                                                                                   |
|                             | URL                  | http://www.mhlw.go.jp/stf/houdou/0000078919.html                                                                                                                      |
| Keywords                    |                      | Hospital, Earthquake-resistant, Ratio of earthquake-resistance                                                                                                        |