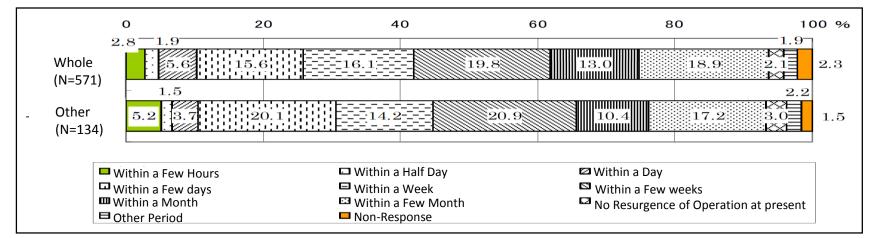

## How long had it taken to resume the Core Operation after the occurrence of the Great East Japan Earthquake

Note: This title and figure is revised on which is based The Cabinet office "Status Survey relevant to Approach of Business Continuity of Company - Transition from the Past and Influence of Business Continuity in the Great East Japan Earthquake -"

## Detailed Information of the figure on the previous page

| Title on the previous page  |                    | How long had it taken to resume the Core Operation after the occurrence of the Great East Japan Earthquake.                                                                                               |
|-----------------------------|--------------------|-----------------------------------------------------------------------------------------------------------------------------------------------------------------------------------------------------------|
| Point of displayed contents |                    | Most of the company was interrupt their business more than one week.                                                                                                                                      |
| Details<br>of the<br>source | Name of the source | The Cabinet office "Status Survey relevant to Approach of Business Continuity of Company — Transition from the Past and Influence of Business Continuity in the Great East Japan Earthquake $-$ "<2012.3> |
|                             | Title              | How long had it taken to resume the Core Operation after the occurrence of the Great East Japan Earthquake.                                                                                               |
|                             | URL                | http://www.bousai.go.jp/kyoiku/kigyou/topics/pdf/kentoukai12_10.pdf                                                                                                                                       |
| Keyword                     |                    | Business Continuity, Operation, Suspension, Resumption, Time                                                                                                                                              |