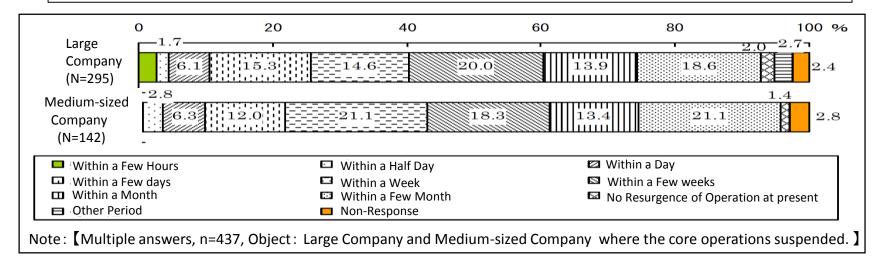

## How long had it taken to resume the Core Operation after the occurrence of the Great East Japan Earthquake

Note: This title and figure is revised on which is based The Cabinet office "Status Survey relevant to Approach of Business Continuity of Company - Transition from the Past and Influence of Business Continuity in the Great East Japan Earthquake -"

## Detailed Information of the figure on the previous page

| Title on the previous page  |                    | How long had it taken to resume the Core Operation after the occurrence of the Great East Japan Earthquake.                                                                                               |
|-----------------------------|--------------------|-----------------------------------------------------------------------------------------------------------------------------------------------------------------------------------------------------------|
| Point of displayed contents |                    | Most of the company was interrupt their business more than one week.                                                                                                                                      |
| Details<br>of the<br>source | Name of the source | The Cabinet office "Status Survey relevant to Approach of Business Continuity of Company — Transition from the Past and Influence of Business Continuity in the Great East Japan Earthquake $-$ "<2012.3> |
|                             | Title              | How long had it taken to resume the Core Operation after the occurrence of the Great East Japan Earthquake.                                                                                               |
|                             | URL                | http://www.bousai.go.jp/kyoiku/kigyou/topics/pdf/kentoukai12_10.pdf                                                                                                                                       |
| Keyword                     |                    | Business Continuity, Operation, Suspension, Resumption, Time                                                                                                                                              |