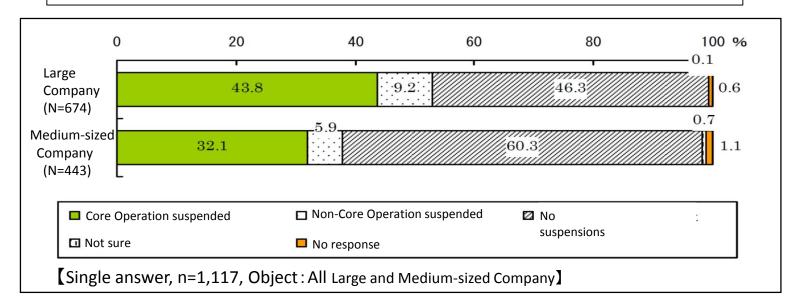

## Whether or Not Core Operation were Suspended (as of November, 2011)

Source: This revised title and figure is based on Cabinet office "Status Survey related to Companies' Approach of Business Continuity of Company - Transition from the Past and Influence of Business Continuity in the context of Great East Japan Earthquake -"

## Detailed Information of the figure on the previous page

| Title on the previous page  |                    | Whether or Not Core Operation were Suspended (as of November, 2011)                                                                                                                                                          |
|-----------------------------|--------------------|------------------------------------------------------------------------------------------------------------------------------------------------------------------------------------------------------------------------------|
| Point of displayed contents |                    | Based on a survey of companies all over the country, about 43.8% of large companies and 32.1% of medium-sized companies responded that their core operations had to be suspended due to the Great East Japan Earthquake.     |
| Details<br>of the<br>source | Name of the source | Cabinet office "Status Survey related to Companies' Approach of Business Continuity of Company -Transition from the Past and Influence of Business Continuity in the context of Great East Japan Earthquake -" (in Japanese) |
|                             | Title              | Whether or not did Core Operation were suspended                                                                                                                                                                             |
|                             | URL                | http://www.bousai.go.jp/kyoiku/kigyou/topics/pdf/kentoukai12_10.pdf                                                                                                                                                          |
| Keywords                    |                    | Business Continuity , Operation, Suspension                                                                                                                                                                                  |