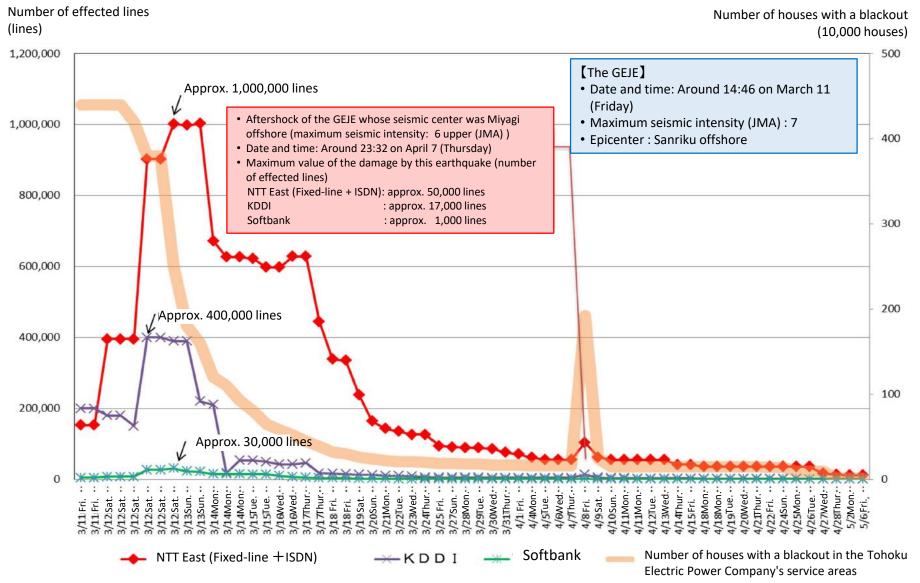

## Number of Fixed-line Telecommunications Disconnected caused by Great East Japan Earthquake (GEJE) ( By Telecommunications carrier )

Original data: Materials of Ministry of Internal Affairs and Communications (MIC) Source: MIC "White Paper on Information and Communications in Japan 2011"

## Detailed Information of the figure on the previous page

| Title on the previous page         |                              | Number of Fixed-line Telecommunications Disconnected Caused by the Great East Japan Earthquake (GEJE) ( By Telecommunications carrier )                                                                                                                                                                  |
|------------------------------------|------------------------------|----------------------------------------------------------------------------------------------------------------------------------------------------------------------------------------------------------------------------------------------------------------------------------------------------------|
| Point of displayed contents        |                              | <ul> <li>Number of fixed-line telecommunications disconnected decreased by the progress of restoration activities and recovery of power supply.</li> <li>This number increased temporarily by the aftershock (maximum seismic intensity 6 upper (JMA)) that was occurred at on April 7, 2011.</li> </ul> |
|                                    | Name of the                  |                                                                                                                                                                                                                                                                                                          |
| Details of the source              | Name of the source           | Ministry of Internal Affairs and Communications (MIC) "White Paper on Information and Communications in Japan 2011", of Part 1, Section 1-1 (1) <august, 2011=""></august,>                                                                                                                              |
|                                    | Title                        | Figure 1-3 Number of Fixed-line Telecommunications Disconnected                                                                                                                                                                                                                                          |
|                                    | URL                          | http://www.soumu.go.jp/johotsusintokei/whitepaper/ja/h23/pdf/n0010000.pdf                                                                                                                                                                                                                                |
| Details of<br>the Original<br>Data | Name of the<br>Original data | MIC "Damage Status by the GEJE in the Field of Information and Communications and Recovery Status So Far") <june, 2011=""></june,>                                                                                                                                                                       |
|                                    | Title                        | Number of Fixed-line Telecommunications Disconnected                                                                                                                                                                                                                                                     |
|                                    | URL                          | http://www.soumu.go.jp/main_content/000117341.pdf                                                                                                                                                                                                                                                        |
| Keywords                           |                              | Fixed-line telecommunications, Number of line disconnected, By telecommunications carrier                                                                                                                                                                                                                |
| Data Number                        |                              | 01-102-0103 (Please specify this number when you make any inquiries about this sheet)                                                                                                                                                                                                                    |