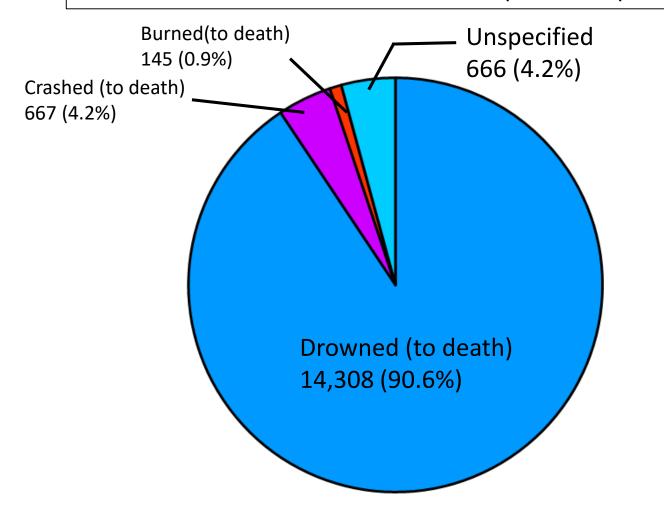

## The causes of death in the Great East Japan Earthquake

Note: As of March 11, 2012

The dead bodies who were investigated in Iwate, Miyagi and Fukushima are applicable.

Source: The National Police Agency "2012 Police White Paper" (IRIDeS revised the title.)

## Detailed information of the figure on the previous page

| Title on the previous page  |                    | The causes of death in the Great East Japan Earthquake                                                                                                                                                                                  |
|-----------------------------|--------------------|-----------------------------------------------------------------------------------------------------------------------------------------------------------------------------------------------------------------------------------------|
| Point of displayed contents |                    | <ul> <li>As for the causes of death of the victims in the Great East Japan Earthquake, the main reason was drowned (to death) caused by the tsunami.</li> <li>Many dead bodies were discovered in a place far from domicile.</li> </ul> |
| Details<br>of the<br>source | Name of the source | 2012 Police White Paper, special feature section1, page 14, FIG.4 <july, 2012=""></july,>                                                                                                                                               |
|                             | Title              | The causes of death in the Great East Japan Earthquake (As of March 11, 2012)                                                                                                                                                           |
|                             | URL                | https://www.npa.go.jp/hakusyo/h24/honbun/pdf/05_tokushu.pdf                                                                                                                                                                             |
| Keywords                    |                    | The cause of death, Drowned (to death), Investigation                                                                                                                                                                                   |
| Data Number                 |                    | 01-071-0202 (Please specify this number when you make any inquiries about this sheet)                                                                                                                                                   |