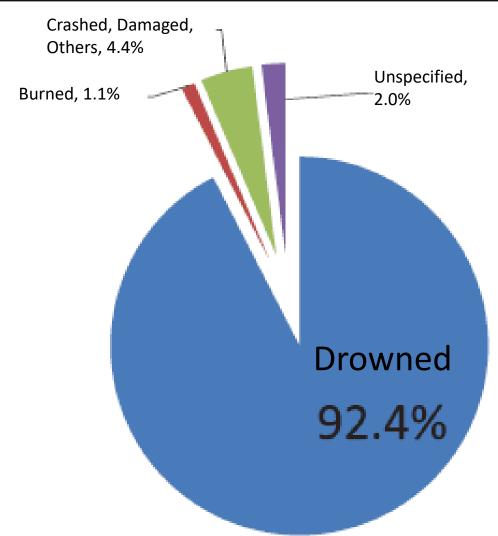

## Cause of Death in the Great East Japan Earthquake (Iwate, Miyagi and Fukushima Pref., as of 2011.4.11)

Original data: Cabinet Office created, by using the materials of National Police Agency

Source: Cabinet Office "White Paper on Disaster Management 2011"

## Detailed Information of the figure on the previous page

| Title on the previous page            |                           | Cause of Death in the Great East Japan Earthquake (Iwate, Miyagi and Fukushima Pref., as of 2011.4.11)                                                                                   |
|---------------------------------------|---------------------------|------------------------------------------------------------------------------------------------------------------------------------------------------------------------------------------|
| Point of displayed contents           |                           | More than 90% of cause of death is 'drowned'. There is a big difference from the Great Hanshin-Awaji Earthquake in which 80% of cause of death was crashed by buildings which collapsed. |
| Details<br>of the<br>source           | Name of the source        | Cabinet Office "White Paper on Disaster Management 2011" Figure 1-2-4 of Part 1, Chapter 1, Section 1, 2 (4) <jul, 2011=""></jul,>                                                       |
|                                       | Title                     | Cause of Death in the Great East Japan Earthquake (Iwate, Miyagi and Fukushima Pref.)                                                                                                    |
|                                       | URL                       | http://www.bousai.go.jp/kaigirep/hakusho/h23/bousai2011/html/zu/zu004.htm                                                                                                                |
| Details<br>of the<br>original<br>data | Name of the original data | National Police Agency "The Great East Japan Earthquake and Police" <march, 2011=""></march,>                                                                                            |
|                                       | Title                     | 4 Autopsy and Identity Confirmation                                                                                                                                                      |
|                                       | URL                       | https://www.npa.go.jp/archive/keibi/syouten/syouten281/pdf/ALL.pdf                                                                                                                       |
| Keyword                               |                           | Cause of Death, Drowned, Crashed, Burned                                                                                                                                                 |
| Data Number                           |                           | 01-041-0101 (Please specify this number when you make any inquiries about this sheet)                                                                                                    |